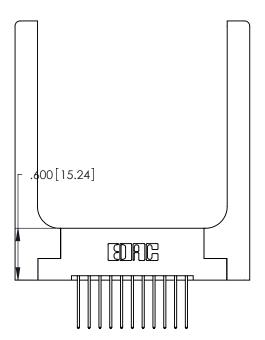

THIS IS A C.A.D. GENERATED DRAWING DO NOT MAKE MANUAL REVISIONS TO MASTER.

ISSUE NUMBER ORIGINAL 1

346/396 SERIES CARD EDGE CONNECTOR PART NUMBER: 346-022-540-258

**EDAC INC** TORONTO, ONTARIO CANADA

THESE DRAWINGS AND SPECIFICATIONS ARE THE PROPERTY OF EDAC INC., AND SHALL NOT BE REPRODUCED, OR COPIED OR USED AS THE BASIS FOR THE MANUFACTURE OR SALE OF APPARATUS WITHOUT WRITTEN PERMISSION.

| ACAD REFERENCE NO. |        | 346-ENG-MASTER |           |
|--------------------|--------|----------------|-----------|
| DRAWN:             | J.LEE  | DATE: A        | PR. 22/09 |
| CHECKED:           |        | DATE:          |           |
| SCALE:             | N.T.S  | SHEET          | OF 2      |
| DRAWING N          | IUMBER |                | ISSUE     |
| 346-ENG-MASTER     |        |                | 1         |
|                    |        |                |           |