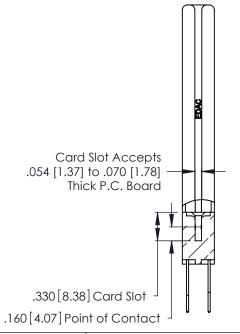

THIS IS A C.A.D. GENERATED DRAWING DO NOT MAKE MANUAL REVISIONS TO MASTER.

ISSUE NUMBER

ORIGINAL

1

**Contact Code 555** 

Contact Code 556

**Contact Code 558** 

**Contact Code 559** 

Contact Code 560

INSULATOR MATERIAL: THERMOPLASTIC POLYESTER, UL 94V-0 CONTACT MATERIAL; COPPER, NICKEL, TIN ALLOY CA-725 CONTACT PLATING: GOLD ON THE MATING AREA, TIN-LEAD

ON THE CONTACT TAILS, NICKEL UNDERPLATE

346/396 SERIES CARD EDGE CONNECTOR CONTACT CODE 555,556,558,559,560 DIMENSIONS

YOUR CONNECTION TO QUALITY & SERVICE

**EDAC INC** TORONTO, ONTARIO CANADA

THESE DRAWINGS AND SPECIFICATIONS ARE THE PROPERTY OF EDAC INC.,AND SHALL NOT BE REPRODUCED, OR COPIED OR USED AS THE BASIS FOR THE MANUFACTURE OR SALE OF APPARATUS WITHOUT WRITTEN PERMISSION.