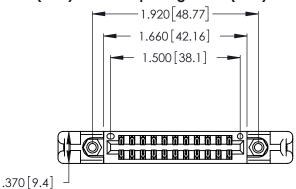

THIS IS A C.A.D. GENERATED DRAWING DO NOT MAKE MANUAL REVISIONS TO MASTER.

ISSUE NUMBER ORIGINAL 1

346/396 SERIES CARD EDGE CONNECTOR PART NUMBER: 346-022-540-258

**EDAC INC** TORONTO, ONTARIO CANADA

THESE DRAWINGS AND SPECIFICATIONS ARE THE PROPERTY OF EDAC INC., AND SHALL NOT BE REPRODUCED, OR COPIED OR USED AS THE BASIS FOR THE MANUFACTURE OR SALE OF APPARATUS WITHOUT WRITTEN PERMISSION.

| ACAD REFERENCE NO. |        | 346-ENG-MASTER |           |
|--------------------|--------|----------------|-----------|
| DRAWN:             | J.LEE  | DATE: A        | PR. 22/09 |
| CHECKED:           |        | DATE:          |           |
| SCALE:             | N.T.S  | SHEET          | OF 2      |
| DRAWING N          | IUMBER |                | ISSUE     |
| 346-ENG-MASTER     |        |                | 1         |
|                    |        |                |           |