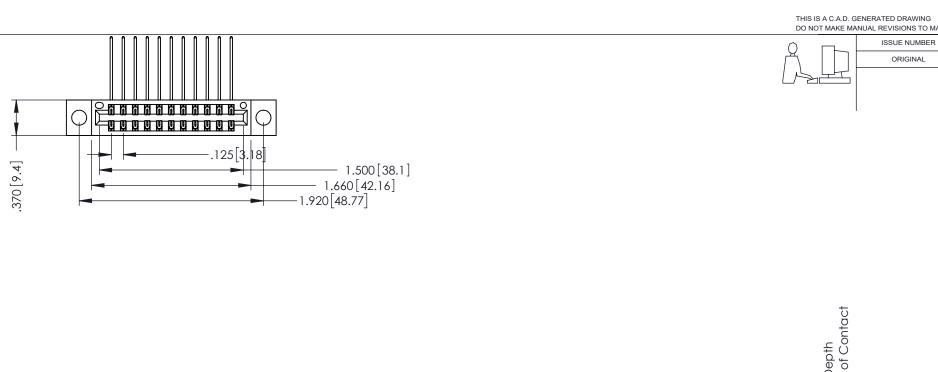

.330 [8.38] Slot Depth .160 [4.06] Point of Contact

SECTION A\_A

ISSUE NUMBER ORIGINAL 1