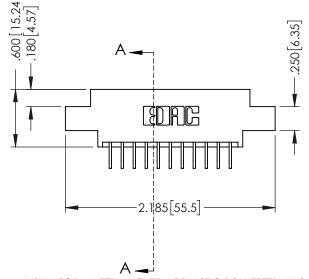

## 346/396 SERIES CARD EDGE CONNECTOR CONTACT CODE 555,556,558,559,560 DIMENSIONS

YOUR CONNECTION TO QUALITY & SERVICE

**EDAC INC** TORONTO, ONTARIO CANADA

THESE DRAWINGS AND SPECIFICATIONS ARE THE PROPERTY OF EDAC INC.,AND SHALL NOT BE REPRODUCED, OR COPIED OR USED AS THE BASIS FOR THE MANUFACTURE OR SALE OF APPARATUS WITHOUT WRITTEN PERMISSION.