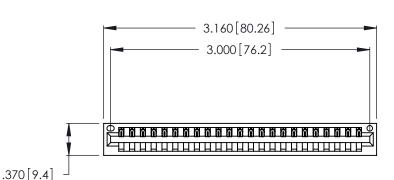

THIS IS A C.A.D. GENERATED DRAWING DO NOT MAKE MANUAL REVISIONS TO MASTER.

ISSUE NUMBER ORIGINAL 1

Card Slot Accepts

346/396 SERIES CARD EDGE CONNECTOR PART NUMBER: 346-023-540-101

**EDAC INC** TORONTO, ONTARIO CANADA

THESE DRAWINGS AND SPECIFICATIONS ARE THE PROPERTY OF EDAC INC.,AND SHALL NOT BE REPRODUCED, OR COPIED OR USED AS THE BASIS FOR THE MANUFACTURE OR SALE OF APPARATUS WITHOUT WRITTEN PERMISSION.

|  | ACAD REFERENCE NO. |       | 346-ENG-MASTER   |      |
|--|--------------------|-------|------------------|------|
|  | DRAWN:             | J.LEE | DATE: APR. 22/09 |      |
|  | CHECKED:           |       | DATE:            |      |
|  | SCALE:             | N.T.S | SHEET            | OF 2 |
|  | DRAWING NUMBER     |       | ISSUE            |      |
|  | 346-ENG-MASTER     |       |                  | 1    |