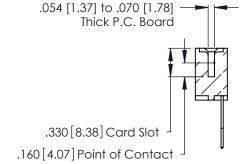

THIS IS A C.A.D. GENERATED DRAWING DO NOT MAKE MANUAL REVISIONS TO MASTER.

ISSUE NUMBER ORIGINAL 1

Card Slot Accepts

346/396 SERIES CARD EDGE CONNECTOR PART NUMBER: 346-023-540-101

**EDAC INC** TORONTO, ONTARIO CANADA

THESE DRAWINGS AND SPECIFICATIONS ARE THE PROPERTY OF EDAC INC.,AND SHALL NOT BE REPRODUCED, OR COPIED OR USED AS THE BASIS FOR THE MANUFACTURE OR SALE OF APPARATUS WITHOUT WRITTEN PERMISSION.

|  | ACAD REFERENCE NO. |       | 346-ENG-MASTER   |      |
|--|--------------------|-------|------------------|------|
|  | DRAWN:             | J.LEE | DATE: APR. 22/09 |      |
|  | CHECKED:           |       | DATE:            |      |
|  | SCALE:             | N.T.S | SHEET            | OF 2 |
|  | DRAWING NUMBER     |       | ISSUE            |      |
|  | 346-ENG-MASTER     |       |                  | 1    |