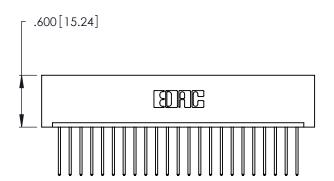

THIS IS A C.A.D. GENERATED DRAWING DO NOT MAKE MANUAL REVISIONS TO MASTER.

ISSUE NUMBER ORIGINAL 1

Card Slot Accepts

346/396 SERIES CARD EDGE CONNECTOR PART NUMBER: 346-023-540-101

**EDAC INC** TORONTO, ONTARIO CANADA

THESE DRAWINGS AND SPECIFICATIONS ARE THE PROPERTY OF EDAC INC.,AND SHALL NOT BE REPRODUCED, OR COPIED OR USED AS THE BASIS FOR THE MANUFACTURE OR SALE OF APPARATUS WITHOUT WRITTEN PERMISSION.

|  | ACAD REFERENCE NO. |       | 346-ENG-MASTER   |      |
|--|--------------------|-------|------------------|------|
|  | DRAWN:             | J.LEE | DATE: APR. 22/09 |      |
|  | CHECKED:           |       | DATE:            |      |
|  | SCALE:             | N.T.S | SHEET            | OF 2 |
|  | DRAWING NUMBER     |       | ISSUE            |      |
|  | 346-ENG-MASTER     |       |                  | 1    |