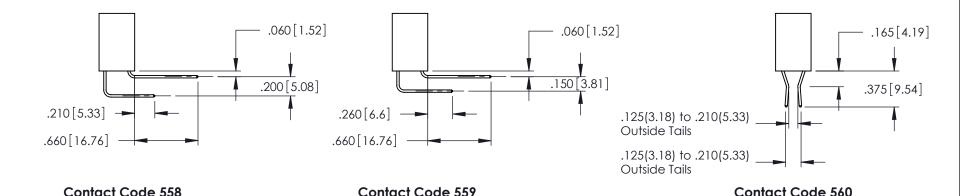

.330 [8.38] Slot Depth .160 [4.06] Point of Contact

346-ENG-MASTER

THIS IS A C.A.D. GENERATED DRAWING DO NOT MAKE MANUAL REVISIONS TO MASTER.

ORIGINAL 1

ISSUE NUMBER

**Contact Code 555** 

**Contact Code 556** 

## 346/396 SERIES CARD EDGE CONNECTOR CONTACT CODE 555,556,558,559,560 DIMENSIONS

YOUR CONNECTION TO QUALITY & SERVICE

**EDAC INC** TORONTO, ONTARIO CANADA

THESE DRAWINGS AND SPECIFICATIONS ARE THE PROPERTY OF EDAC INC.,AND SHALL NOT BE REPRODUCED, OR COPIED OR USED AS THE BASIS FOR THE MANUFACTURE OR SALE OF APPARATUS WITHOUT WRITTEN PERMISSION.