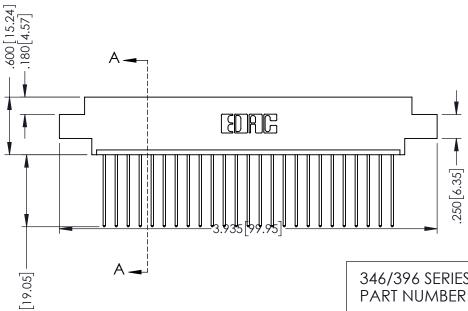

THIS IS A C.A.D. GENERATED DRAWING DO NOT MAKE MANUAL REVISIONS TO MASTER.

INSULATOR MATERIAL: THERMOPLASTIC POLYESTER, UL 94V-0 CONTACT MATERIAL; COPPER, NICKEL, TIN ALLOY CA-725

CONTACT PLATING: GOLD ON THE MATING AREA, TIN-LEAD

ON THE CONTACT TAILS, NICKEL UNDERPLATE

**SECTION A-A** 

ISSUE NUMBER

ORIGINAL

1

346/396 SERIES CARD EDGE CONNECTOR PART NUMBER: 346-025-541-602

YOUR CONNECTION TO QUALITY & SERVICE

**EDAC INC** TORONTO, ONTARIO CANADA