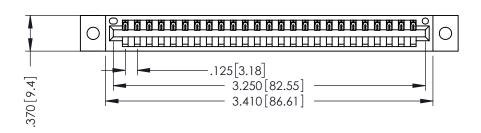

ON THE CONTACT TAILS, NICKEL UNDERPLATE

**SECTION A-A** 

ISSUE NUMBER

ORIGINAL

1

346/396 SERIES CARD EDGE CONNECTOR PART NUMBER: 346-025-541-602

YOUR CONNECTION TO QUALITY & SERVICE

**EDAC INC** TORONTO, ONTARIO CANADA

THESE DRAWINGS AND SPECIFICATIONS ARE THE PROPERTY OF EDAC INC., AND SHALL NOT BE REPRODUCED,OR COPIED OR USED AS THE BASIS FOR THE MANUFACTURE OR SALE OF APPARATUS WITHOUT WRITTEN PERMISSION.

| ACAD REFERENCE NO. | 346-ENG-MASTER   |
|--------------------|------------------|
| DRAWN: J.LEE       | DATE: APR. 22/09 |
| CHECKED:           | DATE:            |
| SCALE: 1:1         | SHEET 1 OF 2     |
| DRAWING NUMBER     | ISSUE            |
| l                  |                  |