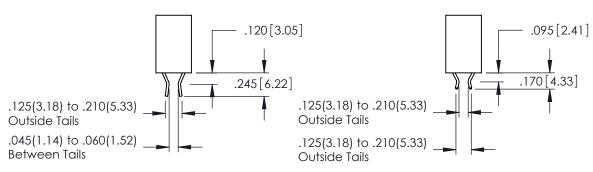

.330 [8.38] Slot Depth .160 [4.06] Point of Contact

346-ENG-MASTER

THIS IS A C.A.D. GENERATED DRAWING DO NOT MAKE MANUAL REVISIONS TO MASTER.

ORIGINAL 1

ISSUE NUMBER

**Contact Code 555** 

**Contact Code 556** 

## 346/396 SERIES CARD EDGE CONNECTOR CONTACT CODE 555,556,558,559,560 DIMENSIONS

YOUR CONNECTION TO QUALITY & SERVICE

**EDAC INC** TORONTO, ONTARIO CANADA

THESE DRAWINGS AND SPECIFICATIONS ARE THE PROPERTY OF EDAC INC.,AND SHALL NOT BE REPRODUCED, OR COPIED OR USED AS THE BASIS FOR THE MANUFACTURE OR SALE OF APPARATUS WITHOUT WRITTEN PERMISSION.