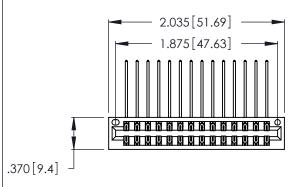

Contact Dimensions:
559-90 Degree Bend (Code 541 Contacts)
See Sheet 2 for Contact Code 555, 556, 558, 559, 560 Dimensions

THIS IS A C.A.D. GENERATED DRAWING DO NOT MAKE MANUAL REVISIONS TO MASTER.

Card Slot Accepts .054 [1.37] to .070 [1.78] Thick P.C. Board .330 [8.38] Card Slot .160 [4.07] Point of Contact

- INSULATOR MATERIAL: THERMOPLASTIC POLYESTER, UL 94V-0 CONTACT MATERIAL; COPPER, NICKEL, TIN ALLOY CA-725
- CONTACT PLATING: GOLD ON THE MATING AREA, TIN-LEAD ON THE CONTACT TAILS, NICKEL UNDERPLATE

| 346/396 SERIES CARD EDGE CONNECTOR |
|------------------------------------|
| PART NUMBER: 346-028-559-201       |