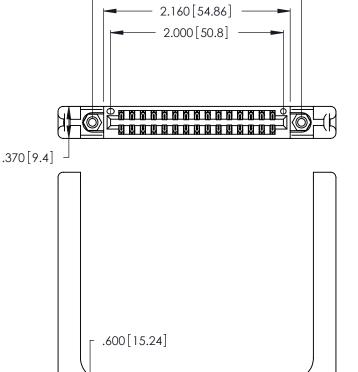

<u>Contact Dimensions:</u>
526-P.C. Tail .018 Sq. (0.46 Sq.) - Tail LG. =.350 (8.89)
.125 (3.18) Contact Spacing x .250 (6.35) Row Spacing

-2.420[61.47]-

INSULATOR MATERIAL: THERMOPLASTIC POLYESTER, UL 94V-0 CONTACT MATERIAL; COPPER, NICKEL, TIN\_ALLOY CA-725

CONTACT PLATING: GOLD ON THE MATING AREA, TIN-LEAD ON THE CONTACT TAILS, NICKEL UNDERPLATE

THIS IS A C.A.D. GENERATED DRAWING DO NOT MAKE MANUAL REVISIONS TO MASTER.

ISSUE NUMBER ORIGINAL

1

ACAD REFERENCE NO

346/396 SERIES CARD EDGE CONNECTOR PART NUMBER: 346-030-526-858

**EDAC INC** TORONTO, ONTARIO CANADA

THESE DRAWINGS AND SPECIFICATIONS ARE THE PROPERTY OF EDAC INC.,AND SHALL NOT BE REPRODUCED, OR COPIED OR USED AS THE BASIS FOR THE MANUFACTURE OR SALE OF APPARATUS WITHOUT WRITTEN PERMISSION.