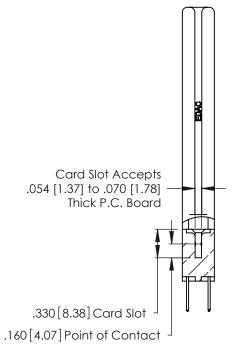

346-FNG-MASTER

THIS IS A C.A.D. GENERATED DRAWING DO NOT MAKE MANUAL REVISIONS TO MASTER.

ISSUE NUMBER

ORIGINAL

1

**Contact Code 555** 

Contact Code 556

**Contact Code 558** 

**Contact Code 559** 

**Contact Code 560** 

INSULATOR MATERIAL: THERMOPLASTIC POLYESTER, UL 94V-0 CONTACT MATERIAL; COPPER, NICKEL, TIN ALLOY CA-725 CONTACT PLATING: GOLD ON THE MATING AREA, TIN-LEAD

ON THE CONTACT TAILS, NICKEL UNDERPLATE

346/396 SERIES CARD EDGE CONNECTOR CONTACT CODE 555,556,558,559,560 DIMENSIONS

YOUR CONNECTION TO QUALITY & SERVICE

**EDAC INC** TORONTO, ONTARIO CANADA

THESE DRAWINGS AND SPECIFICATIONS ARE THE PROPERTY OF EDAC INC.,AND SHALL NOT BE REPRODUCED, OR COPIED OR USED AS THE BASIS FOR THE MANUFACTURE OR SALE OF APPARATUS WITHOUT WRITTEN PERMISSION.