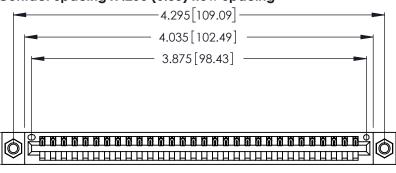

346/396 SERIES CARD EDGE CONNECTOR PART NUMBER: 346-030-541-107

**EDAC INC** TORONTO, ONTARIO CANADA

THESE DRAWINGS AND SPECIFICATIONS ARE THE PROPERTY OF EDAC INC.,AND SHALL NOT BE REPRODUCED, OR COPIED OR USED AS THE BASIS FOR THE MANUFACTURE OR SALE OF APPARATUS WITHOUT WRITTEN PERMISSION.

|                    |       | ٧              |           |
|--------------------|-------|----------------|-----------|
| ACAD REFERENCE NO. |       | 346-ENG-MASTER |           |
| DRAWN:             | J.LEE | DATE: AF       | PR. 22/09 |
| CHECKED:           |       | DATE:          |           |
| SCALE:             | N.T.S | SHEET          | OF 2      |
| DRAWING NUMBER     |       |                | ISSUE     |
| 346-ENG-MASTER     |       |                | 1         |