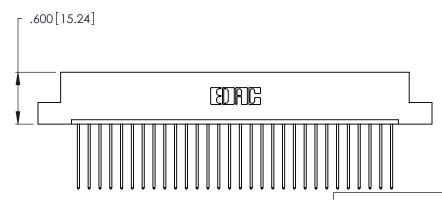

Contact Dimensions: 541-Wire Wrap .025 Sq. (0.64 Sq.) - Tail LG. =.750 (19.05) .125 (3.18) Contact Spacing x .250 (6.35) Row Spacing

.370 [9.4]

THIS IS A C.A.D. GENERATED DRAWING DO NOT MAKE MANUAL REVISIONS TO MASTER.

Card Slot Accepts .054 [1.37] to .070 [1.78] Thick P.C. Board .330 [8.38] Card Slot .160 [4.07] Point of Contact

- INSULATOR MATERIAL: THERMOPLASTIC POLYESTER, UL 94V-0 CONTACT MATERIAL; COPPER, NICKEL, TIN\_ALLOY CA-725
- CONTACT PLATING: GOLD ON THE MATING AREA, TIN-LEAD ON THE CONTACT TAILS, NICKEL UNDERPLATE