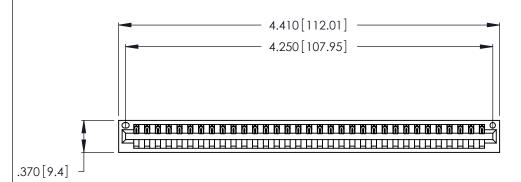

| 346/396 SERIES CARD EDGE CONNECTOR |
|------------------------------------|
| PART NUMBER: 346-033-500-101       |

**EDAC INC** TORONTO, ONTARIO CANADA

THESE DRAWINGS AND SPECIFICATIONS ARE THE PROPERTY OF EDAC INC.,AND SHALL NOT BE REPRODUCED, OR COPIED OR USED AS THE BASIS FOR THE MANUFACTURE OR SALE OF APPARATUS WITHOUT WRITTEN PERMISSION.

346/396 SERIES CARD EDGE CONNECTOR CONTACT CODE 555,556,558,559,560 DIMENSIONS

YOUR CONNECTION TO QUALITY & SERVICE

**EDAC INC** TORONTO, ONTARIO CANADA

THESE DRAWINGS AND SPECIFICATIONS ARE THE PROPERTY OF EDAC INC.,AND SHALL NOT BE REPRODUCED, OR COPIED OR USED AS THE BASIS FOR THE MANUFACTURE OR SALE OF APPARATUS WITHOUT WRITTEN PERMISSION.