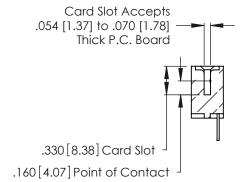

Contact Dimensions: 500-Wire Hole .050x.025 (1.27x0.64) - Tail LG. =.260 (6.60) .125 (3.18) Contact Spacing x .250 (6.35) Row Spacing

THIS IS A C.A.D. GENERATED DRAWING DO NOT MAKE MANUAL REVISIONS TO MASTER.

1

- INSULATOR MATERIAL: THERMOPLASTIC POLYESTER, UL 94V-0 CONTACT MATERIAL; COPPER, NICKEL, TIN ALLOY CA-725
- CONTACT PLATING: GOLD ON THE MATING AREA, TIN-LEAD ON THE CONTACT TAILS, NICKEL UNDERPLATE

Contact Code 560

INSULATOR MATERIAL: THERMOPLASTIC POLYESTER, UL 94V-0 CONTACT MATERIAL; COPPER, NICKEL, TIN ALLOY CA-725 CONTACT PLATING: GOLD ON THE MATING AREA, TIN-LEAD ON THE CONTACT TAILS, NICKEL UNDERPLATE