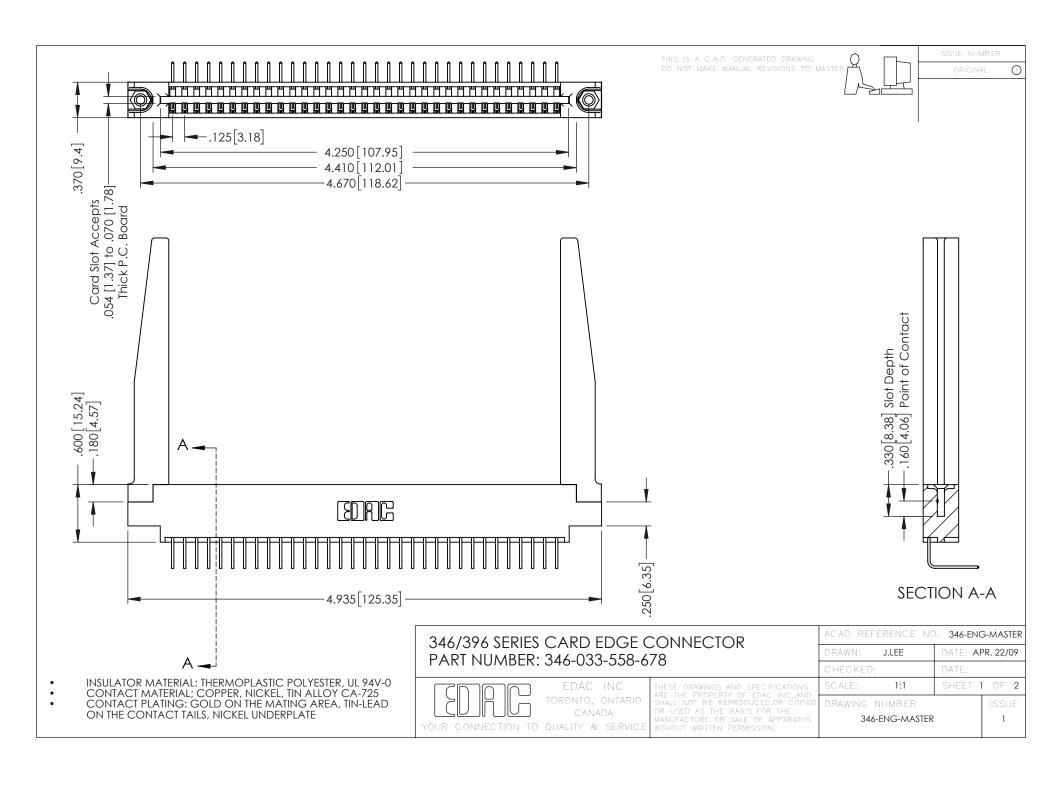

**Contact Code 555** 

**Contact Code 556** 

INSULATOR MATERIAL: THERMOPLASTIC POLYESTER, UL 94V-0 CONTACT MATERIAL; COPPER, NICKEL, TIN ALLOY CA-725

CONTACT PLATING: GOLD ON THE MATING AREA, TIN-LEAD ON THE CONTACT TAILS, NICKEL UNDERPLATE

## 346/396 SERIES CARD EDGE CONNECTOR CONTACT CODE 555,556,558,559,560 DIMENSIONS

YOUR CONNECTION TO QUALITY & SERVICE

|   | ACAD REFERENCE NO. 346-ENG-MASTER |                  |
|---|-----------------------------------|------------------|
|   | DRAWN: J.LEE                      | DATE: APR. 22/09 |
|   | CHECKED:                          | DATE:            |
|   | SCALE: 1:1                        | SHEET 2 OF 2     |
| D | DRAWING NUMBER                    | ISSUE            |

346-ENG-MASTER