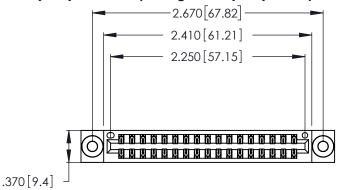

Contact Dimensions: 522-P.C. Tail .025 Sq. (0.64 Sq.) - Tail LG. =.440 (11.18) .125 (3.18) Contact Spacing x .250 (6.35) Row Spacing

- INSULATOR MATERIAL: THERMOPLASTIC POLYESTER, UL 94V-0 CONTACT MATERIAL; COPPER, NICKEL, TIN ALLOY CA-725
- CONTACT PLATING: GOLD ON THE MATING AREA, TIN-LEAD ON THE CONTACT TAILS, NICKEL UNDERPLATE

THIS IS A C.A.D. GENERATED DRAWING DO NOT MAKE MANUAL REVISIONS TO MASTER.

| 346/396 SERIES CARD EDGE CONNECTOR |
|------------------------------------|
| PART NUMBER: 346-034-522-203       |

**EDAC INC** TORONTO, ONTARIO CANADA