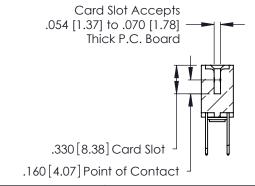

**Contact Code 560** 

INSULATOR MATERIAL: THERMOPLASTIC POLYESTER, UL 94V-0 CONTACT MATERIAL; COPPER, NICKEL, TIN ALLOY CA-725 CONTACT PLATING: GOLD ON THE MATING AREA, TIN-LEAD

ON THE CONTACT TAILS, NICKEL UNDERPLATE

346/396 SERIES CARD EDGE CONNECTOR CONTACT CODE 555,556,558,559,560 DIMENSIONS

YOUR CONNECTION TO QUALITY & SERVICE

**EDAC INC** TORONTO, ONTARIO CANADA

THESE DRAWINGS AND SPECIFICATIONS ARE THE PROPERTY OF EDAC INC.,AND SHALL NOT BE REPRODUCED, OR COPIED OR USED AS THE BASIS FOR THE MANUFACTURE OR SALE OF APPARATUS WITHOUT WRITTEN PERMISSION.