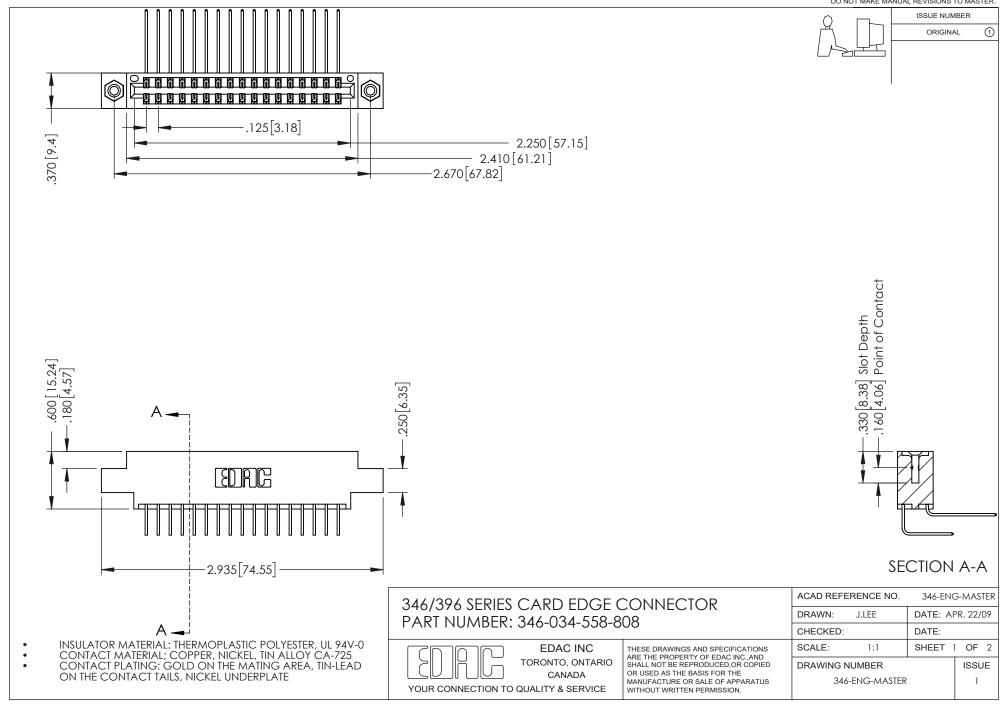

## **Contact Code 556**

INSULATOR MATERIAL: THERMOPLASTIC POLYESTER, UL 94V-0 CONTACT MATERIAL; COPPER, NICKEL, TIN ALLOY CA-725 CONTACT PLATING: GOLD ON THE MATING AREA, TIN-LEAD

ON THE CONTACT TAILS, NICKEL UNDERPLATE

## 346/396 SERIES CARD EDGE CONNECTOR CONTACT CODE 555,556,558,559,560 DIMENSIONS

YOUR CONNECTION TO QUALITY & SERVICE

**EDAC INC** TORONTO, ONTARIO CANADA

THESE DRAWINGS AND SPECIFICATIONS ARE THE PROPERTY OF EDAC INC.,AND SHALL NOT BE REPRODUCED, OR COPIED OR USED AS THE BASIS FOR THE MANUFACTURE OR SALE OF APPARATUS WITHOUT WRITTEN PERMISSION.