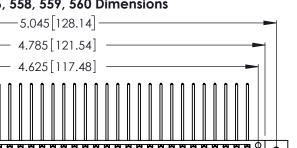

THIS IS A C.A.D. GENERATED DRAWING DO NOT MAKE MANUAL REVISIONS TO MASTER.

ISSUE NUMBER

ORIGINAL

1

**Contact Code 555** 

Contact Code 556

**Contact Code 558** 

**Contact Code 559** 

**Contact Code 560** 

INSULATOR MATERIAL: THERMOPLASTIC POLYESTER, UL 94V-0 CONTACT MATERIAL; COPPER, NICKEL, TIN ALLOY CA-725 CONTACT PLATING: GOLD ON THE MATING AREA, TIN-LEAD

ON THE CONTACT TAILS, NICKEL UNDERPLATE

346/396 SERIES CARD EDGE CONNECTOR CONTACT CODE 555,556,558,559,560 DIMENSIONS

YOUR CONNECTION TO QUALITY & SERVICE

**EDAC INC** TORONTO, ONTARIO CANADA

THESE DRAWINGS AND SPECIFICATIONS ARE THE PROPERTY OF EDAC INC.,AND SHALL NOT BE REPRODUCED, OR COPIED OR USED AS THE BASIS FOR THE MANUFACTURE OR SALE OF APPARATUS WITHOUT WRITTEN PERMISSION.