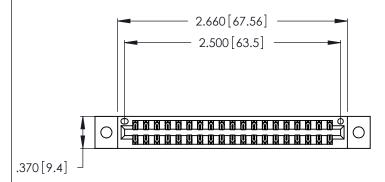

THIS IS A C.A.D. GENERATED DRAWING DO NOT MAKE MANUAL REVISIONS TO MASTER.

| 346/396 SERIES CARD EDGE CONNECTOR |
|------------------------------------|
| PART NUMBER: 346-038-526-202       |

**EDAC INC** TORONTO, ONTARIO CANADA

THESE DRAWINGS AND SPECIFICATIONS ARE THE PROPERTY OF EDAC INC., AND SHALL NOT BE REPRODUCED, OR COPIED OR USED AS THE BASIS FOR THE MANUFACTURE OR SALE OF APPARATUS WITHOUT WRITTEN PERMISSION.

| ACAD REFERENCE NO. |       | 346-ENG-MASTER |           |
|--------------------|-------|----------------|-----------|
| DRAWN:             | J.LEE | DATE: AF       | PR. 22/09 |
| CHECKED:           |       | DATE:          |           |
| SCALE:             | N.T.S | SHEET          | OF 2      |
| DRAWING N          | UMBER |                | ISSUE     |
| 346-ENG-MASTER     |       |                | 1         |