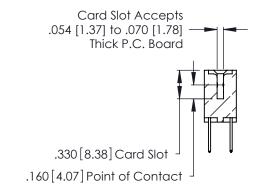

THIS IS A C.A.D. GENERATED DRAWING DO NOT MAKE MANUAL REVISIONS TO MASTER.

ISSUE NUMBER

ORIGINAL

1

**Contact Code 555** 

Contact Code 556

**Contact Code 558** 

**Contact Code 559** 

Contact Code 560

INSULATOR MATERIAL: THERMOPLASTIC POLYESTER, UL 94V-0 CONTACT MATERIAL; COPPER, NICKEL, TIN ALLOY CA-725 CONTACT PLATING: GOLD ON THE MATING AREA, TIN-LEAD

ON THE CONTACT TAILS, NICKEL UNDERPLATE

346/396 SERIES CARD EDGE CONNECTOR CONTACT CODE 555,556,558,559,560 DIMENSIONS

YOUR CONNECTION TO QUALITY & SERVICE

**EDAC INC** TORONTO, ONTARIO CANADA

THESE DRAWINGS AND SPECIFICATIONS ARE THE PROPERTY OF EDAC INC.,AND SHALL NOT BE REPRODUCED, OR COPIED OR USED AS THE BASIS FOR THE MANUFACTURE OR SALE OF APPARATUS WITHOUT WRITTEN PERMISSION.