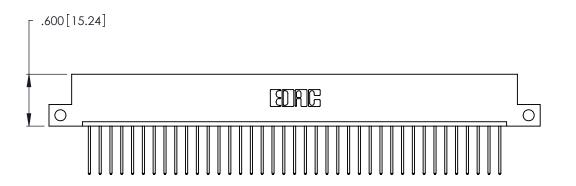

346/396 SERIES CARD EDGE CONNECTOR PART NUMBER: 346-039-540-112

**EDAC INC** TORONTO, ONTARIO CANADA

THESE DRAWINGS AND SPECIFICATIONS ARE THE PROPERTY OF EDAC INC.,AND SHALL NOT BE REPRODUCED, OR COPIED OR USED AS THE BASIS FOR THE MANUFACTURE OR SALE OF APPARATUS WITHOUT WRITTEN PERMISSION.