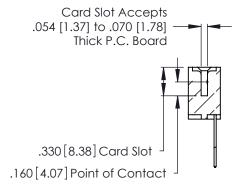

346/396 SERIES CARD EDGE CONNECTOR CONTACT CODE 555,556,558,559,560 DIMENSIONS

YOUR CONNECTION TO QUALITY & SERVICE

**EDAC INC** TORONTO, ONTARIO CANADA

THESE DRAWINGS AND SPECIFICATIONS ARE THE PROPERTY OF EDAC INC.,AND SHALL NOT BE REPRODUCED, OR COPIED OR USED AS THE BASIS FOR THE MANUFACTURE OR SALE OF APPARATUS WITHOUT WRITTEN PERMISSION.

Contact Code 560

INSULATOR MATERIAL: THERMOPLASTIC POLYESTER, UL 94V-0 CONTACT MATERIAL; COPPER, NICKEL, TIN ALLOY CA-725 CONTACT PLATING: GOLD ON THE MATING AREA, TIN-LEAD

ON THE CONTACT TAILS, NICKEL UNDERPLATE