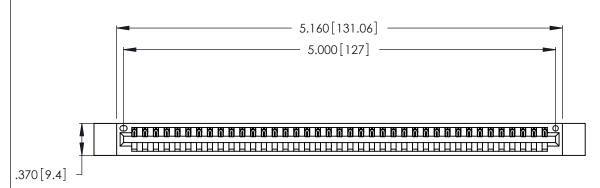

346/396 SERIES CARD EDGE CONNECTOR PART NUMBER: 346-039-540-112

**EDAC INC** TORONTO, ONTARIO CANADA

THESE DRAWINGS AND SPECIFICATIONS ARE THE PROPERTY OF EDAC INC.,AND SHALL NOT BE REPRODUCED, OR COPIED OR USED AS THE BASIS FOR THE MANUFACTURE OR SALE OF APPARATUS WITHOUT WRITTEN PERMISSION.

<u>Contact Dimensions:</u>
540-Wire Wrap .025 Sq. (0.64 Sq.) - Tail LG. =.560 (14.22)
.125 (3.18) Contact Spacing x .250 (6.35) Row Spacing

THIS IS A C.A.D. GENERATED DRAWING DO NOT MAKE MANUAL REVISIONS TO MASTER.