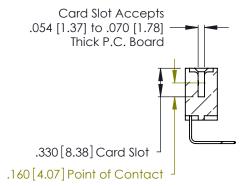

346/396 SERIES CARD EDGE CONNECTOR CONTACT CODE 555,556,558,559,560 DIMENSIONS

YOUR CONNECTION TO QUALITY & SERVICE

**EDAC INC** TORONTO, ONTARIO CANADA

THESE DRAWINGS AND SPECIFICATIONS ARE THE PROPERTY OF EDAC INC.,AND SHALL NOT BE REPRODUCED, OR COPIED OR USED AS THE BASIS FOR THE MANUFACTURE OR SALE OF APPARATUS WITHOUT WRITTEN PERMISSION.