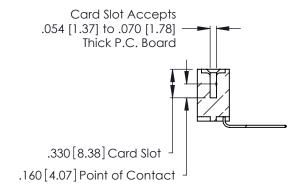

THIS IS A C.A.D. GENERATED DRAWING DO NOT MAKE MANUAL REVISIONS TO MASTER.

ISSUE NUMBER

ORIGINAL

1

**Contact Code 555** 

Contact Code 556

**Contact Code 558** 

**Contact Code 559** 

**Contact Code 560** 

INSULATOR MATERIAL: THERMOPLASTIC POLYESTER, UL 94V-0 CONTACT MATERIAL; COPPER, NICKEL, TIN ALLOY CA-725 CONTACT PLATING: GOLD ON THE MATING AREA, TIN-LEAD

ON THE CONTACT TAILS, NICKEL UNDERPLATE

346/396 SERIES CARD EDGE CONNECTOR CONTACT CODE 555,556,558,559,560 DIMENSIONS

YOUR CONNECTION TO QUALITY & SERVICE

**EDAC INC** TORONTO, ONTARIO CANADA

THESE DRAWINGS AND SPECIFICATIONS ARE THE PROPERTY OF EDAC INC.,AND SHALL NOT BE REPRODUCED, OR COPIED OR USED AS THE BASIS FOR THE MANUFACTURE OR SALE OF APPARATUS WITHOUT WRITTEN PERMISSION.