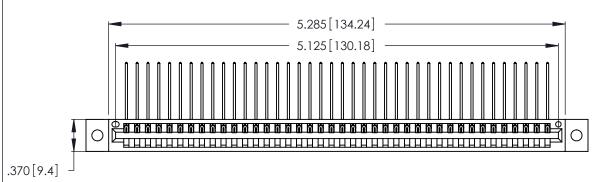

Contact Dimensions:
559-90 Degree Bend (Code 541 Contacts)
See Sheet 2 for Contact Code 555, 556, 558, 559, 560 Dimensions

THIS IS A C.A.D. GENERATED DRAWING DO NOT MAKE MANUAL REVISIONS TO MASTER.

1

.600 [15.24]

- INSULATOR MATERIAL: THERMOPLASTIC POLYESTER, UL 94V-0 CONTACT MATERIAL; COPPER, NICKEL, TIN ALLOY CA-725
- CONTACT PLATING: GOLD ON THE MATING AREA, TIN-LEAD ON THE CONTACT TAILS, NICKEL UNDERPLATE

| 346/396 SERIES CARD EDGE CONNECTO | <b>)</b> |
|-----------------------------------|----------|
| PART NUMBER: 346-040-559-102      |          |