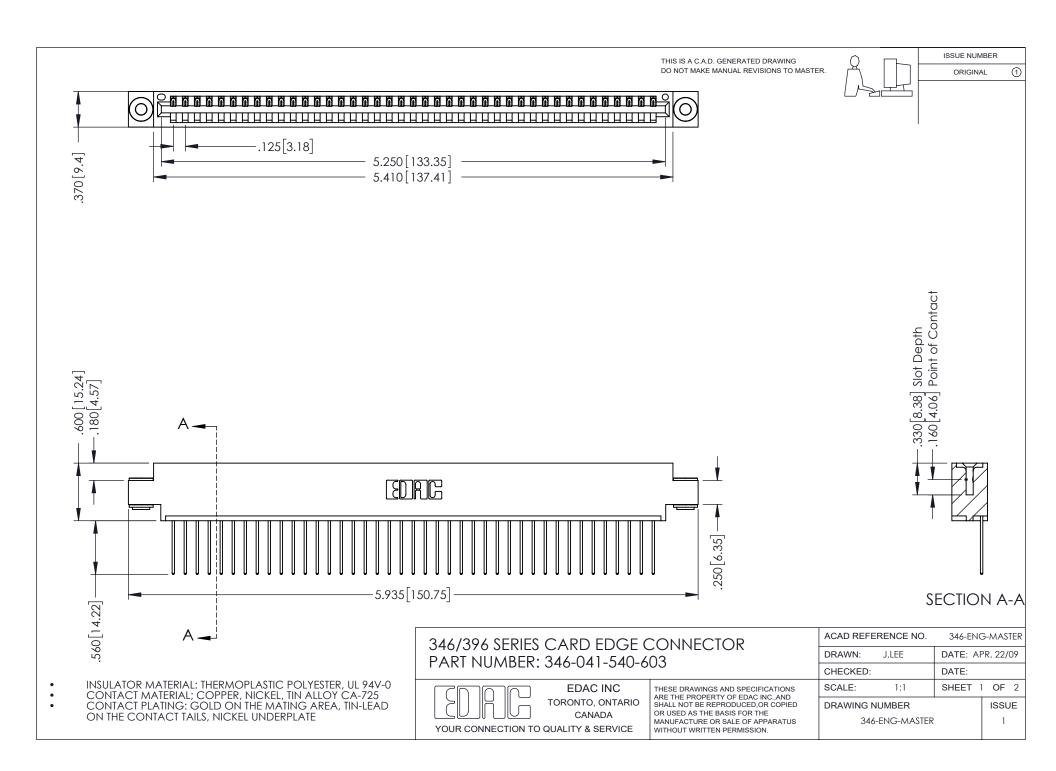

## **Contact Code 556**

INSULATOR MATERIAL: THERMOPLASTIC POLYESTER, UL 94V-0 CONTACT MATERIAL; COPPER, NICKEL, TIN ALLOY CA-725 CONTACT PLATING: GOLD ON THE MATING AREA, TIN-LEAD

ON THE CONTACT TAILS, NICKEL UNDERPLATE

## 346/396 SERIES CARD EDGE CONNECTOR CONTACT CODE 555,556,558,559,560 DIMENSIONS

YOUR CONNECTION TO QUALITY & SERVICE

**EDAC INC** TORONTO, ONTARIO CANADA

THESE DRAWINGS AND SPECIFICATIONS ARE THE PROPERTY OF EDAC INC.,AND SHALL NOT BE REPRODUCED, OR COPIED OR USED AS THE BASIS FOR THE MANUFACTURE OR SALE OF APPARATUS WITHOUT WRITTEN PERMISSION.