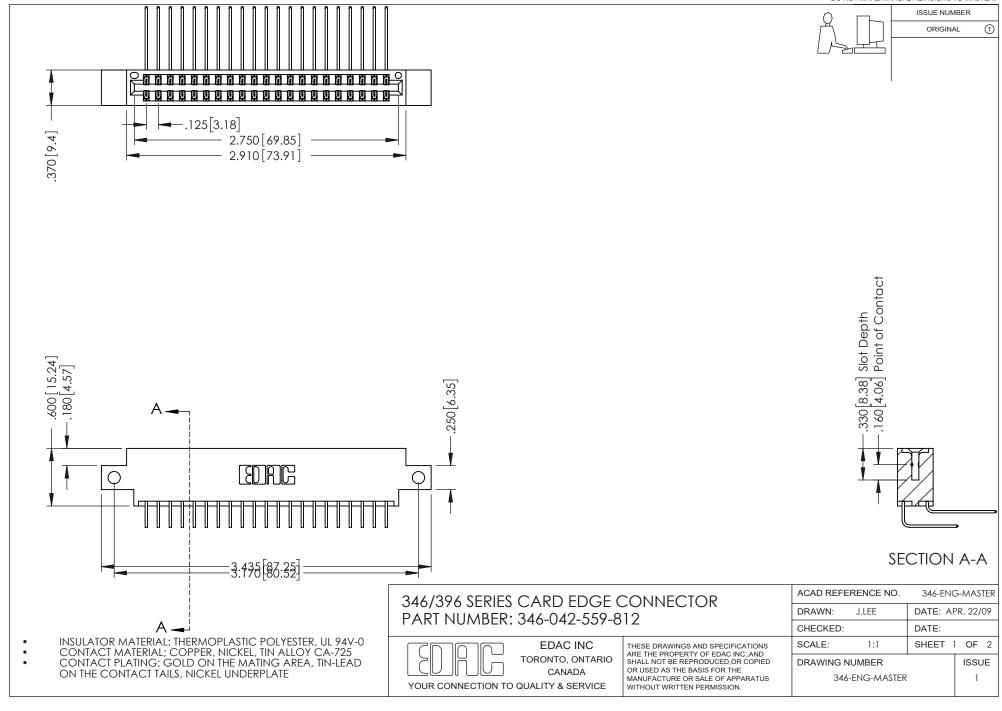

## **Contact Code 556**

INSULATOR MATERIAL: THERMOPLASTIC POLYESTER, UL 94V-0 CONTACT MATERIAL; COPPER, NICKEL, TIN ALLOY CA-725 CONTACT PLATING: GOLD ON THE MATING AREA, TIN-LEAD

ON THE CONTACT TAILS, NICKEL UNDERPLATE

## 346/396 SERIES CARD EDGE CONNECTOR CONTACT CODE 555,556,558,559,560 DIMENSIONS

YOUR CONNECTION TO QUALITY & SERVICE

**EDAC INC** TORONTO, ONTARIO CANADA

THESE DRAWINGS AND SPECIFICATIONS ARE THE PROPERTY OF EDAC INC.,AND SHALL NOT BE REPRODUCED, OR COPIED OR USED AS THE BASIS FOR THE MANUFACTURE OR SALE OF APPARATUS WITHOUT WRITTEN PERMISSION.