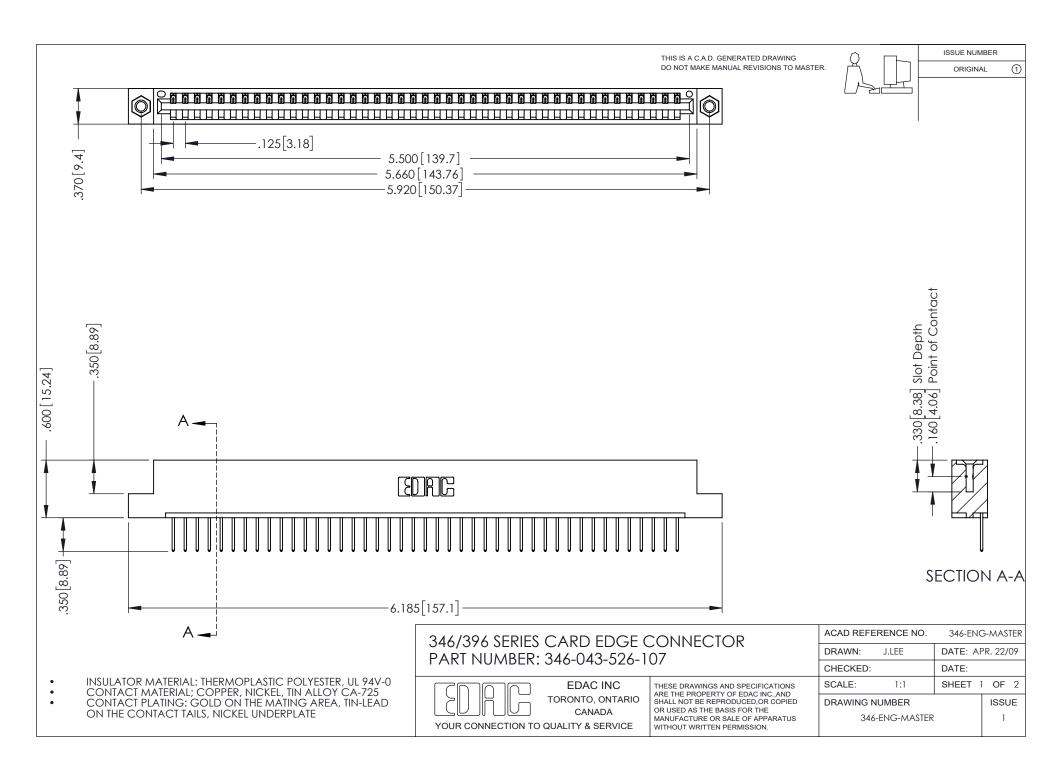

ISSUE NUMBER ORIGINAL 1

## **Contact Code 556**

INSULATOR MATERIAL: THERMOPLASTIC POLYESTER, UL 94V-0 CONTACT MATERIAL; COPPER, NICKEL, TIN ALLOY CA-725 CONTACT PLATING: GOLD ON THE MATING AREA, TIN-LEAD

ON THE CONTACT TAILS, NICKEL UNDERPLATE

## 346/396 SERIES CARD EDGE CONNECTOR CONTACT CODE 555,556,558,559,560 DIMENSIONS

YOUR CONNECTION TO QUALITY & SERVICE

**EDAC INC** TORONTO, ONTARIO CANADA

THESE DRAWINGS AND SPECIFICATIONS ARE THE PROPERTY OF EDAC INC.,AND SHALL NOT BE REPRODUCED, OR COPIED OR USED AS THE BASIS FOR THE MANUFACTURE OR SALE OF APPARATUS WITHOUT WRITTEN PERMISSION.