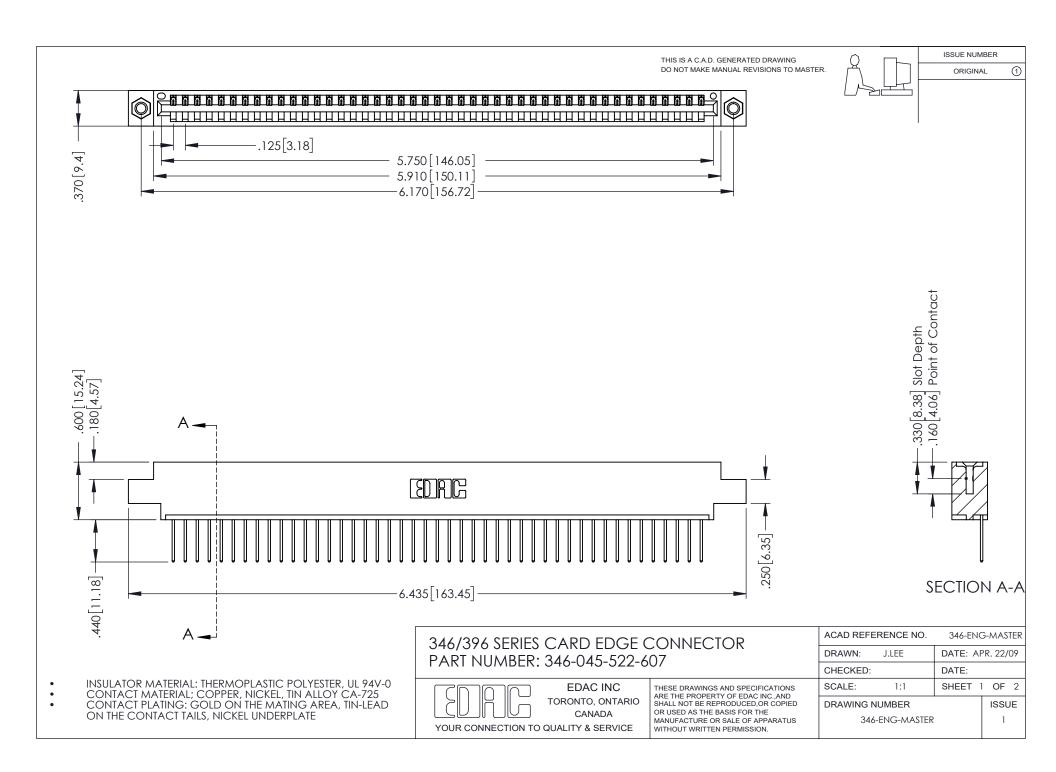

## **Contact Code 556**

INSULATOR MATERIAL: THERMOPLASTIC POLYESTER, UL 94V-0 CONTACT MATERIAL; COPPER, NICKEL, TIN ALLOY CA-725 CONTACT PLATING: GOLD ON THE MATING AREA, TIN-LEAD

ON THE CONTACT TAILS, NICKEL UNDERPLATE

## 346/396 SERIES CARD EDGE CONNECTOR CONTACT CODE 555,556,558,559,560 DIMENSIONS

YOUR CONNECTION TO QUALITY & SERVICE

**EDAC INC** TORONTO, ONTARIO CANADA

THESE DRAWINGS AND SPECIFICATIONS ARE THE PROPERTY OF EDAC INC.,AND SHALL NOT BE REPRODUCED, OR COPIED OR USED AS THE BASIS FOR THE MANUFACTURE OR SALE OF APPARATUS WITHOUT WRITTEN PERMISSION.