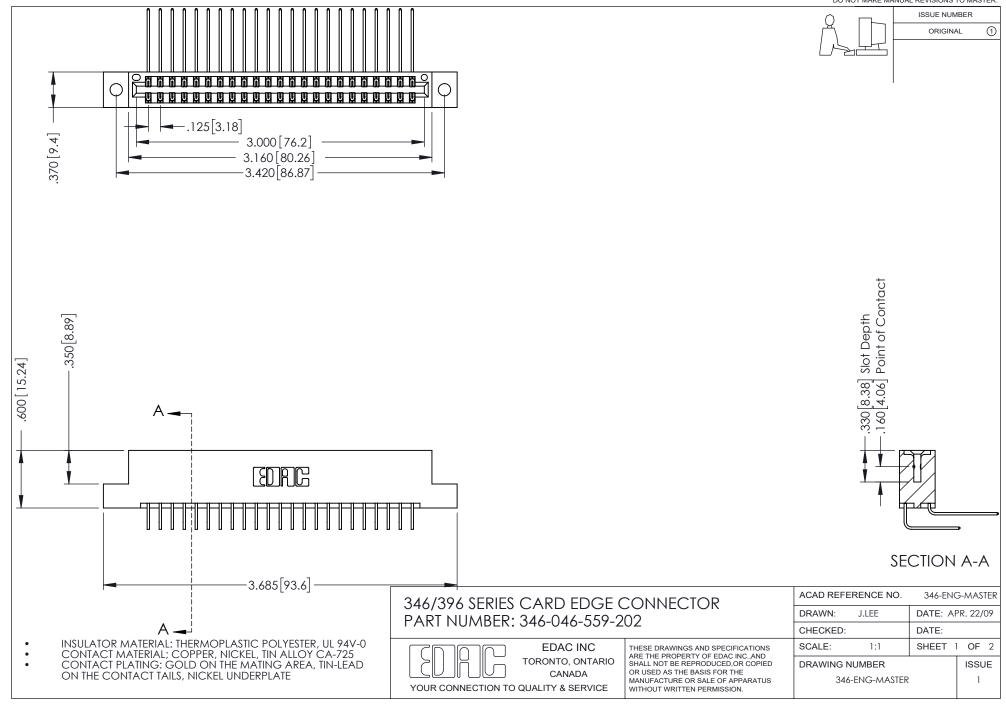

## **Contact Code 556**

INSULATOR MATERIAL: THERMOPLASTIC POLYESTER, UL 94V-0 CONTACT MATERIAL; COPPER, NICKEL, TIN ALLOY CA-725 CONTACT PLATING: GOLD ON THE MATING AREA, TIN-LEAD

ON THE CONTACT TAILS, NICKEL UNDERPLATE

## 346/396 SERIES CARD EDGE CONNECTOR CONTACT CODE 555,556,558,559,560 DIMENSIONS

YOUR CONNECTION TO QUALITY & SERVICE

**EDAC INC** TORONTO, ONTARIO CANADA

THESE DRAWINGS AND SPECIFICATIONS ARE THE PROPERTY OF EDAC INC.,AND SHALL NOT BE REPRODUCED, OR COPIED OR USED AS THE BASIS FOR THE MANUFACTURE OR SALE OF APPARATUS WITHOUT WRITTEN PERMISSION.