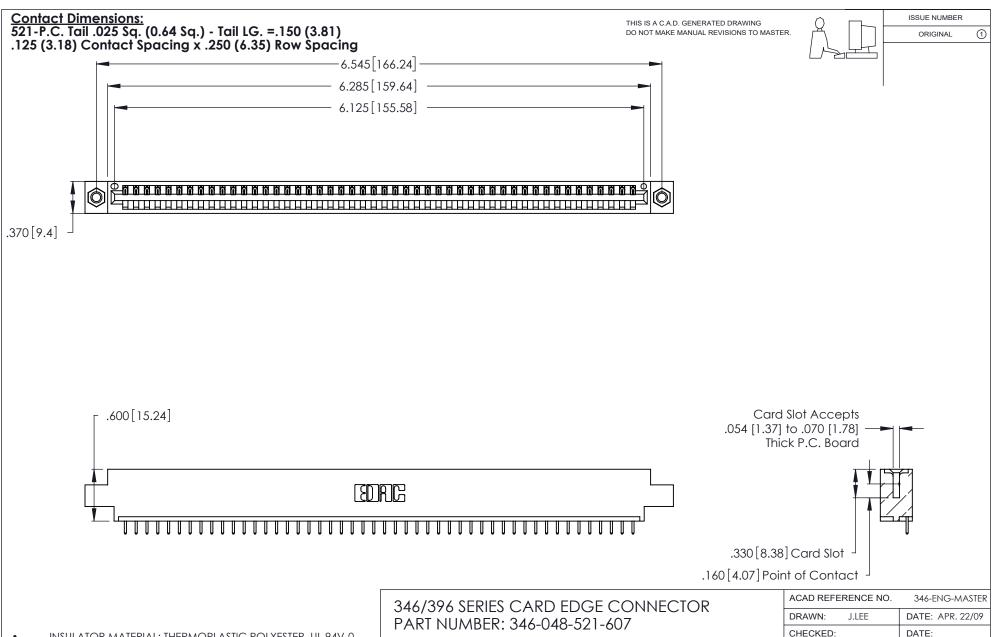

INSULATOR MATERIAL: THERMOPLASTIC POLYESTER, UL 94V-0 CONTACT MATERIAL; COPPER, NICKEL, TIN ALLOY CA-725 CONTACT PLATING: GOLD ON THE MATING AREA, TIN-LEAD ON THE CONTACT TAILS, NICKEL UNDERPLATE

YOUR CONNECTION TO QUALITY & SERVICE