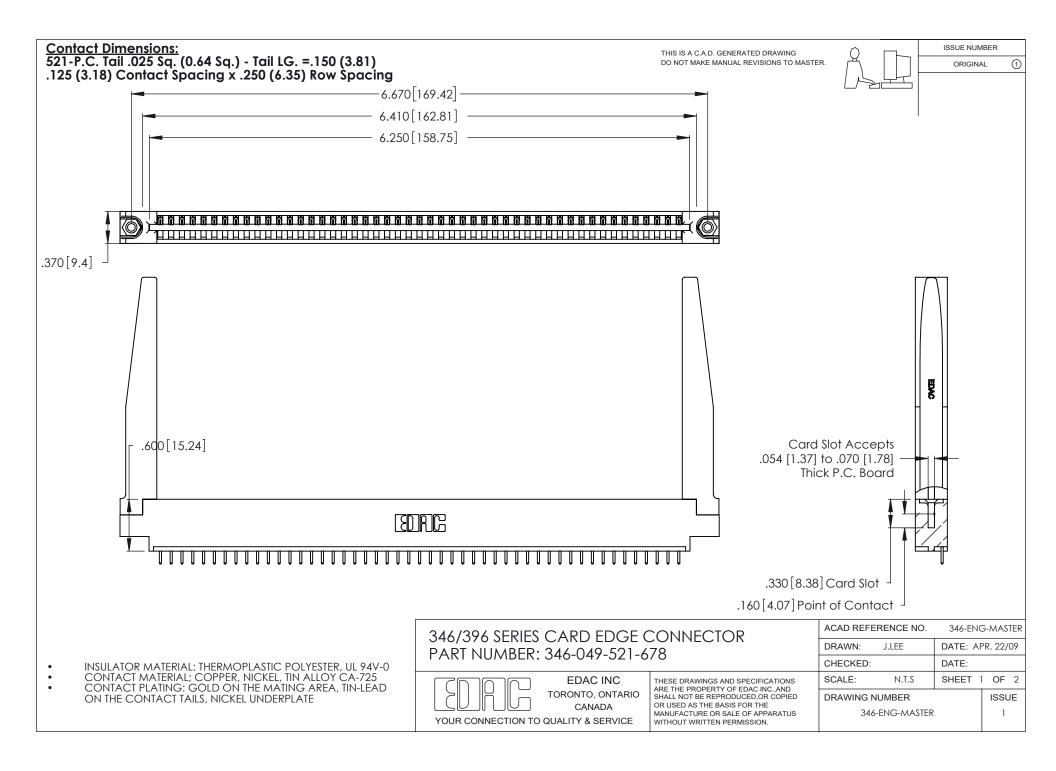

THIS IS A C.A.D. GENERATED DRAWING DO NOT MAKE MANUAL REVISIONS TO MASTER.

ISSUE NUMBER

ORIGINAL

1

**Contact Code 555** 

Contact Code 556

**Contact Code 558** 

**Contact Code 559** 

Contact Code 560

INSULATOR MATERIAL: THERMOPLASTIC POLYESTER, UL 94V-0 CONTACT MATERIAL; COPPER, NICKEL, TIN ALLOY CA-725 CONTACT PLATING: GOLD ON THE MATING AREA, TIN-LEAD

ON THE CONTACT TAILS, NICKEL UNDERPLATE

346/396 SERIES CARD EDGE CONNECTOR CONTACT CODE 555,556,558,559,560 DIMENSIONS

YOUR CONNECTION TO QUALITY & SERVICE

**EDAC INC** TORONTO, ONTARIO CANADA

THESE DRAWINGS AND SPECIFICATIONS ARE THE PROPERTY OF EDAC INC.,AND SHALL NOT BE REPRODUCED, OR COPIED OR USED AS THE BASIS FOR THE MANUFACTURE OR SALE OF APPARATUS WITHOUT WRITTEN PERMISSION.