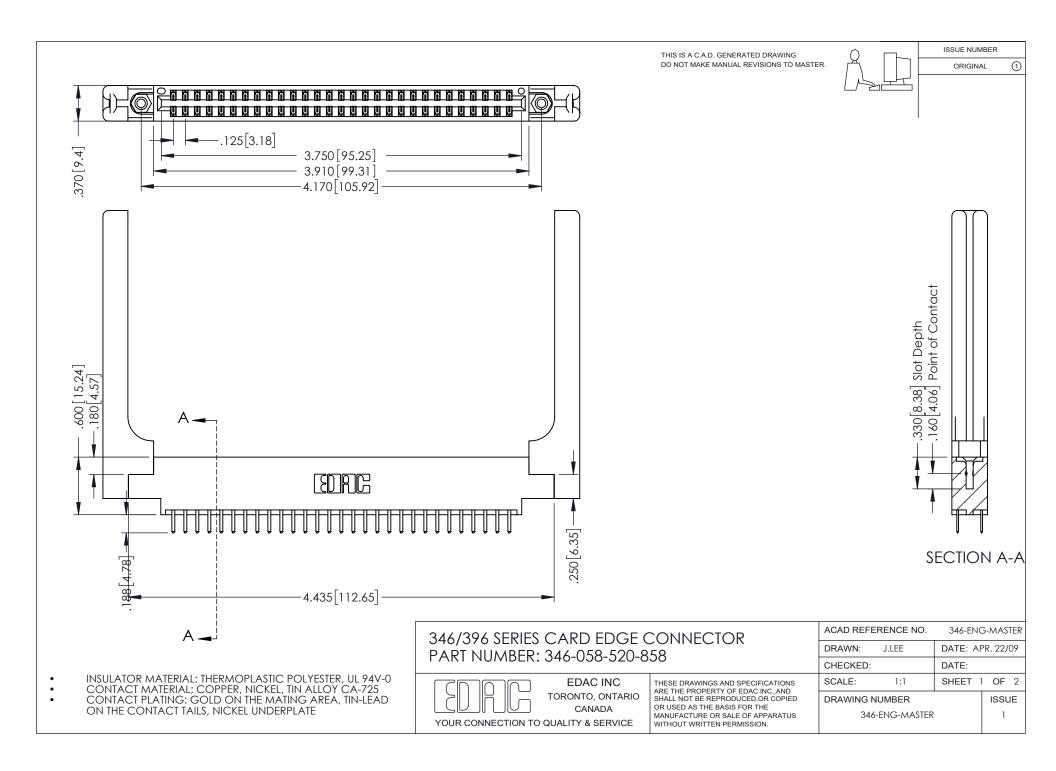

## **Contact Code 556**

INSULATOR MATERIAL: THERMOPLASTIC POLYESTER, UL 94V-0 CONTACT MATERIAL; COPPER, NICKEL, TIN ALLOY CA-725 CONTACT PLATING: GOLD ON THE MATING AREA, TIN-LEAD

ON THE CONTACT TAILS, NICKEL UNDERPLATE

## 346/396 SERIES CARD EDGE CONNECTOR CONTACT CODE 555,556,558,559,560 DIMENSIONS

YOUR CONNECTION TO QUALITY & SERVICE

**EDAC INC** TORONTO, ONTARIO CANADA

THESE DRAWINGS AND SPECIFICATIONS ARE THE PROPERTY OF EDAC INC.,AND SHALL NOT BE REPRODUCED, OR COPIED OR USED AS THE BASIS FOR THE MANUFACTURE OR SALE OF APPARATUS WITHOUT WRITTEN PERMISSION.