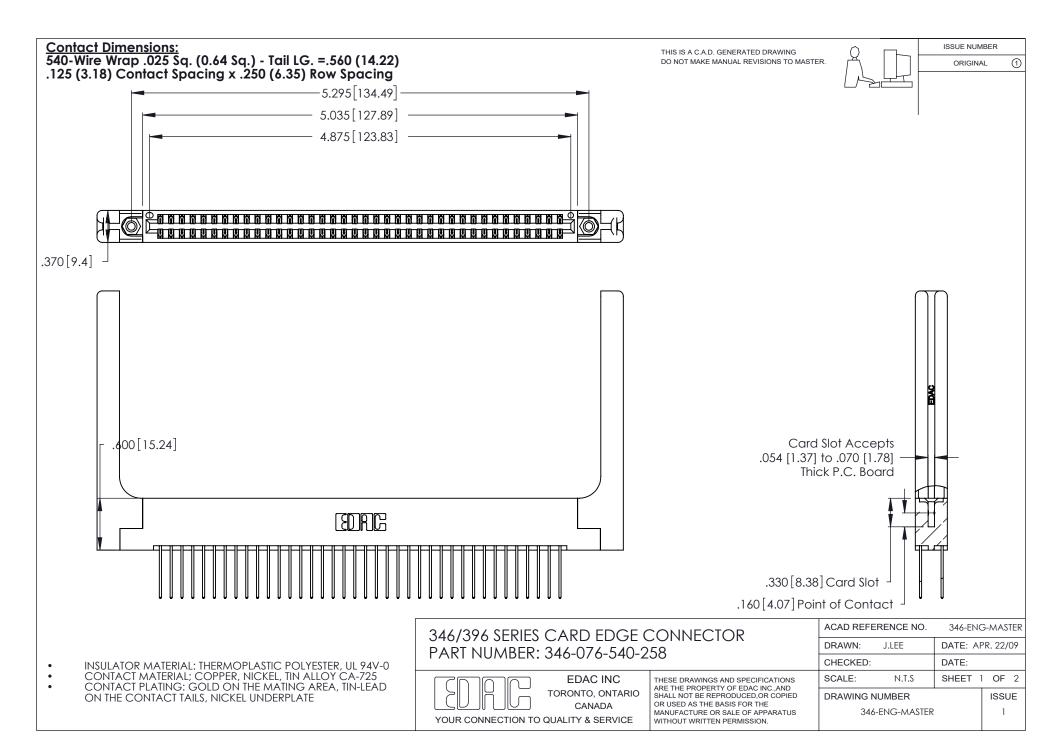

THIS IS A C.A.D. GENERATED DRAWING DO NOT MAKE MANUAL REVISIONS TO MASTER.

ISSUE NUMBER

ORIGINAL

1

**Contact Code 555** 

Contact Code 556

**Contact Code 558** 

**Contact Code 559** 

Contact Code 560

INSULATOR MATERIAL: THERMOPLASTIC POLYESTER, UL 94V-0 CONTACT MATERIAL; COPPER, NICKEL, TIN ALLOY CA-725 CONTACT PLATING: GOLD ON THE MATING AREA, TIN-LEAD

ON THE CONTACT TAILS, NICKEL UNDERPLATE

346/396 SERIES CARD EDGE CONNECTOR CONTACT CODE 555,556,558,559,560 DIMENSIONS

YOUR CONNECTION TO QUALITY & SERVICE

**EDAC INC** TORONTO, ONTARIO CANADA

THESE DRAWINGS AND SPECIFICATIONS ARE THE PROPERTY OF EDAC INC.,AND SHALL NOT BE REPRODUCED, OR COPIED OR USED AS THE BASIS FOR THE MANUFACTURE OR SALE OF APPARATUS WITHOUT WRITTEN PERMISSION.