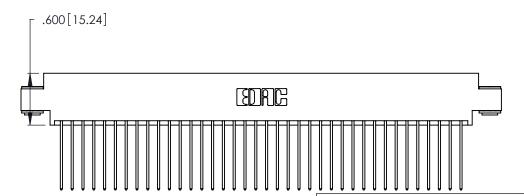

<u>Contact Dimensions:</u>
541-Wire Wrap .025 Sq. (0.64 Sq.) - Tail LG. =.750 (19.05)
.125 (3.18) Contact Spacing x .250 (6.35) Row Spacing -5.295 [134.49] 5.035 [127.89] 4.875 [123.83] .370 [9.4]

THIS IS A C.A.D. GENERATED DRAWING DO NOT MAKE MANUAL REVISIONS TO MASTER.

Card Slot Accepts .054 [1.37] to .070 [1.78] Thick P.C. Board .330 [8.38] Card Slot .160 [4.07] Point of Contact

- INSULATOR MATERIAL: THERMOPLASTIC POLYESTER, UL 94V-0 CONTACT MATERIAL; COPPER, NICKEL, TIN ALLOY CA-725
- CONTACT PLATING: GOLD ON THE MATING AREA, TIN-LEAD ON THE CONTACT TAILS, NICKEL UNDERPLATE

346/396 SERIES CARD EDGE CONNECTOR PART NUMBER: 346-076-541-803

**EDAC INC** TORONTO, ONTARIO CANADA

THESE DRAWINGS AND SPECIFICATIONS ARE THE PROPERTY OF EDAC INC.,AND SHALL NOT BE REPRODUCED, OR COPIED OR USED AS THE BASIS FOR THE MANUFACTURE OR SALE OF APPARATUS WITHOUT WRITTEN PERMISSION.