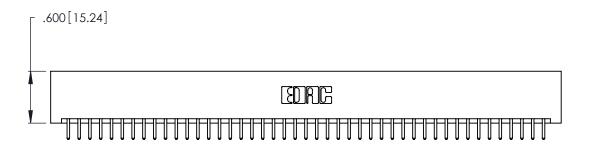

1

INSULATOR MATERIAL: THERMOPLASTIC POLYESTER, UL 94V-0 CONTACT MATERIAL; COPPER, NICKEL, TIN ALLOY CA-725

CONTACT PLATING: GOLD ON THE MATING AREA, TIN-LEAD ON THE CONTACT TAILS, NICKEL UNDERPLATE

346/396 SERIES CARD EDGE CONNECTOR PART NUMBER: 346-090-520-201