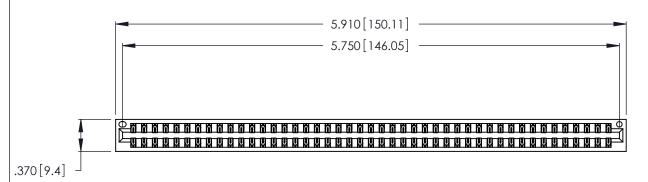

<u>Contact Dimensions:</u>
520-P.C. Tail .030x.018 (0.76x0.46) - Tail LG. = .175 (4.45)
.125 (3.18) Contact Spacing x .250 (6.35) Row Spacing

THIS IS A C.A.D. GENERATED DRAWING DO NOT MAKE MANUAL REVISIONS TO MASTER.

1

INSULATOR MATERIAL: THERMOPLASTIC POLYESTER, UL 94V-0 CONTACT MATERIAL; COPPER, NICKEL, TIN ALLOY CA-725

CONTACT PLATING: GOLD ON THE MATING AREA, TIN-LEAD ON THE CONTACT TAILS, NICKEL UNDERPLATE

346/396 SERIES CARD EDGE CONNECTOR PART NUMBER: 346-090-520-201