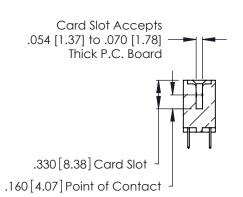

Contact Code 560

INSULATOR MATERIAL: THERMOPLASTIC POLYESTER, UL 94V-0 CONTACT MATERIAL; COPPER, NICKEL, TIN ALLOY CA-725 CONTACT PLATING: GOLD ON THE MATING AREA, TIN-LEAD ON THE CONTACT TAILS, NICKEL UNDERPLATE

346/396 SERIES CARD EDGE CONNECTOR CONTACT CODE 555,556,558,559,560 DIMENSIONS

YOUR CONNECTION TO QUALITY & SERVICE

**EDAC INC** TORONTO, ONTARIO CANADA

THESE DRAWINGS AND SPECIFICATIONS ARE THE PROPERTY OF EDAC INC.,AND SHALL NOT BE REPRODUCED, OR COPIED OR USED AS THE BASIS FOR THE MANUFACTURE OR SALE OF APPARATUS WITHOUT WRITTEN PERMISSION.