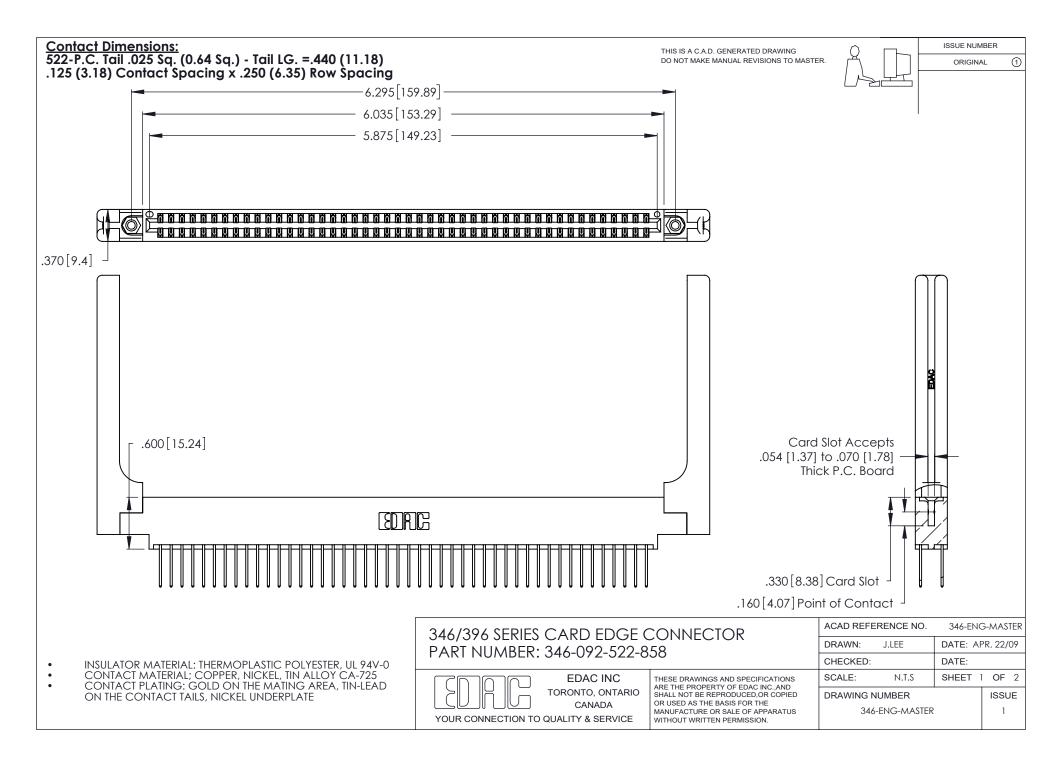

THIS IS A C.A.D. GENERATED DRAWING DO NOT MAKE MANUAL REVISIONS TO MASTER.

ISSUE NUMBER

ORIGINAL

1

**Contact Code 555** 

Contact Code 556

**Contact Code 558** 

**Contact Code 559** 

Contact Code 560

INSULATOR MATERIAL: THERMOPLASTIC POLYESTER, UL 94V-0 CONTACT MATERIAL; COPPER, NICKEL, TIN ALLOY CA-725 CONTACT PLATING: GOLD ON THE MATING AREA, TIN-LEAD

ON THE CONTACT TAILS, NICKEL UNDERPLATE

346/396 SERIES CARD EDGE CONNECTOR CONTACT CODE 555,556,558,559,560 DIMENSIONS

YOUR CONNECTION TO QUALITY & SERVICE

**EDAC INC** TORONTO, ONTARIO CANADA

THESE DRAWINGS AND SPECIFICATIONS ARE THE PROPERTY OF EDAC INC.,AND SHALL NOT BE REPRODUCED, OR COPIED OR USED AS THE BASIS FOR THE MANUFACTURE OR SALE OF APPARATUS WITHOUT WRITTEN PERMISSION.