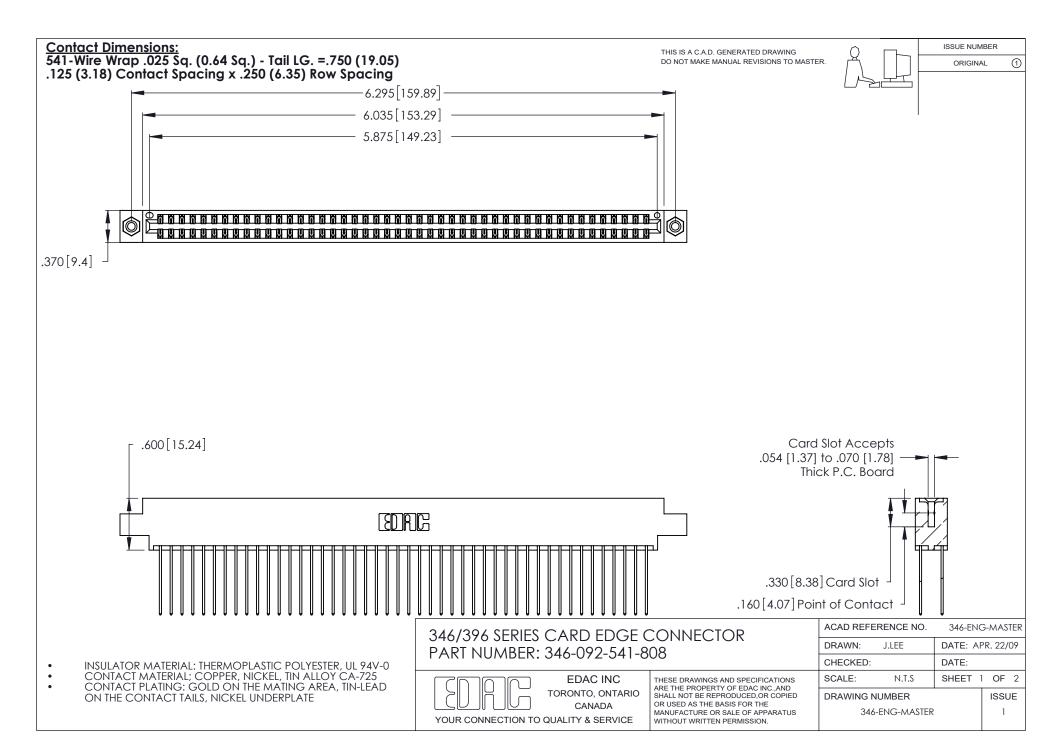

THIS IS A C.A.D. GENERATED DRAWING DO NOT MAKE MANUAL REVISIONS TO MASTER.

ISSUE NUMBER

ORIGINAL

1

**Contact Code 555** 

Contact Code 556

**Contact Code 558** 

**Contact Code 559** 

Contact Code 560

INSULATOR MATERIAL: THERMOPLASTIC POLYESTER, UL 94V-0 CONTACT MATERIAL; COPPER, NICKEL, TIN ALLOY CA-725 CONTACT PLATING: GOLD ON THE MATING AREA, TIN-LEAD

ON THE CONTACT TAILS, NICKEL UNDERPLATE

346/396 SERIES CARD EDGE CONNECTOR CONTACT CODE 555,556,558,559,560 DIMENSIONS

YOUR CONNECTION TO QUALITY & SERVICE

**EDAC INC** TORONTO, ONTARIO CANADA

THESE DRAWINGS AND SPECIFICATIONS ARE THE PROPERTY OF EDAC INC.,AND SHALL NOT BE REPRODUCED, OR COPIED OR USED AS THE BASIS FOR THE MANUFACTURE OR SALE OF APPARATUS WITHOUT WRITTEN PERMISSION.