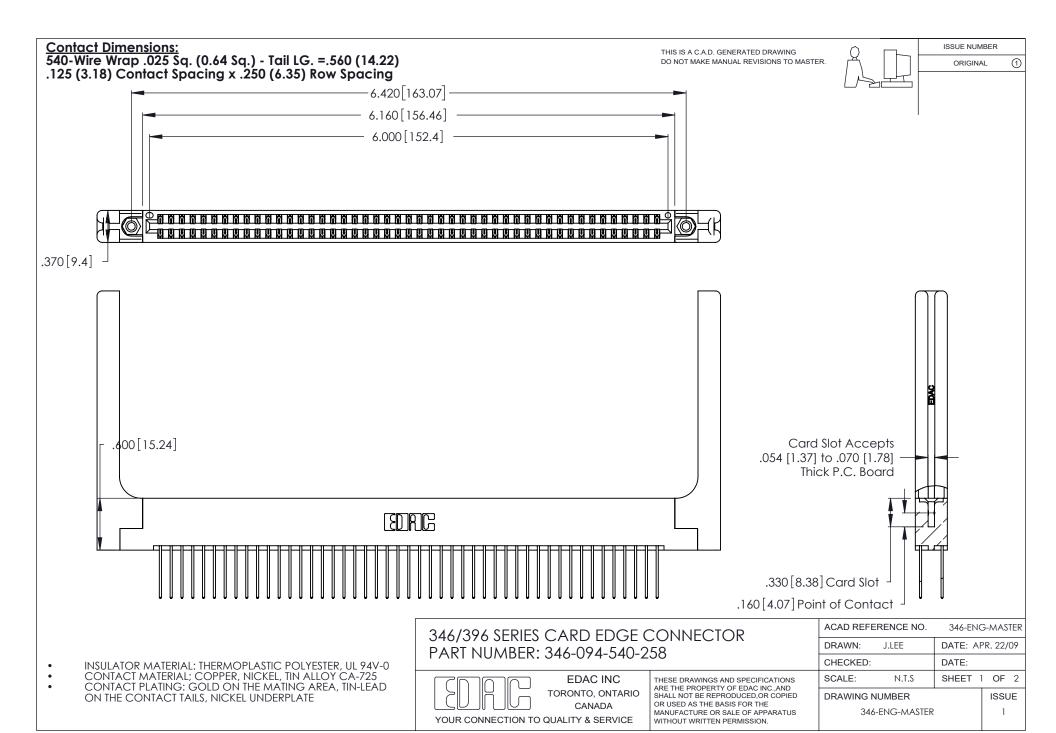

THIS IS A C.A.D. GENERATED DRAWING DO NOT MAKE MANUAL REVISIONS TO MASTER.

ISSUE NUMBER

ORIGINAL

1

**Contact Code 555** 

Contact Code 556

**Contact Code 558** 

**Contact Code 559** 

Contact Code 560

INSULATOR MATERIAL: THERMOPLASTIC POLYESTER, UL 94V-0 CONTACT MATERIAL; COPPER, NICKEL, TIN ALLOY CA-725 CONTACT PLATING: GOLD ON THE MATING AREA, TIN-LEAD

ON THE CONTACT TAILS, NICKEL UNDERPLATE

346/396 SERIES CARD EDGE CONNECTOR CONTACT CODE 555,556,558,559,560 DIMENSIONS

YOUR CONNECTION TO QUALITY & SERVICE

**EDAC INC** TORONTO, ONTARIO CANADA

THESE DRAWINGS AND SPECIFICATIONS ARE THE PROPERTY OF EDAC INC.,AND SHALL NOT BE REPRODUCED, OR COPIED OR USED AS THE BASIS FOR THE MANUFACTURE OR SALE OF APPARATUS WITHOUT WRITTEN PERMISSION.