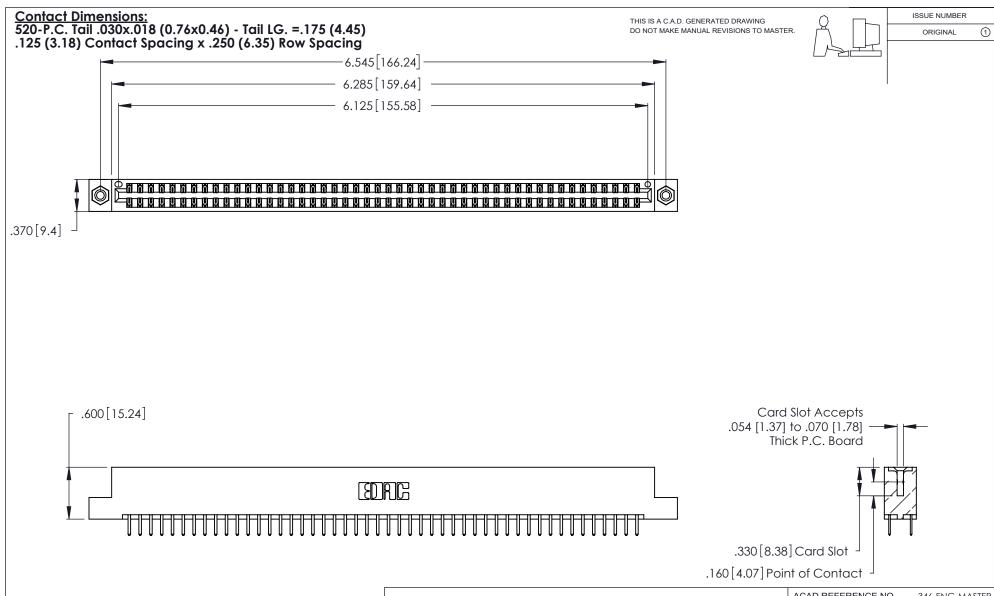

- INSULATOR MATERIAL: THERMOPLASTIC POLYESTER, UL 94V-0 CONTACT MATERIAL; COPPER, NICKEL, TIN ALLOY CA-725
- CONTACT PLATING: GOLD ON THE MATING AREA, TIN-LEAD ON THE CONTACT TAILS, NICKEL UNDERPLATE

346/396 SERIES CARD EDGE CONNECTOR PART NUMBER: 346-096-520-208

| ACAD REFERENCE NO. |       | 346-ENG-MASTER |           |
|--------------------|-------|----------------|-----------|
| DRAWN:             | J.LEE | DATE: AF       | PR. 22/09 |
| CHECKED:           |       | DATE:          |           |
| SCALE:             | N.T.S | SHEET          | OF 2      |
| DRAWING NUMBER     |       |                | ISSUE     |
| 346-ENG-MASTER     |       |                | 1         |

THIS IS A C.A.D. GENERATED DRAWING DO NOT MAKE MANUAL REVISIONS TO MASTER.

ISSUE NUMBER

ORIGINAL

1

**Contact Code 555** 

Contact Code 556

**Contact Code 558** 

**Contact Code 559** 