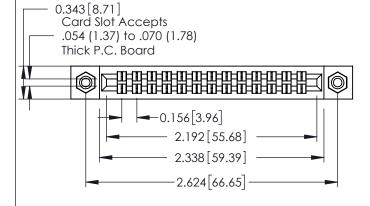

**Mounting Option** 

08-#4-40 Unified Threaded Inserts

**Contact Detail** 

521-P.C. Tail .037x.013(0.94x0.33) - Tail LG.=.125(3.18) .156 [3.96] Contact Spacing x .140 [3.56] Row Spacing

**See Accompanying Page for: Mounting Options** 

0.090[2.29] Point of Contact

0.295[7.49] Card Slot