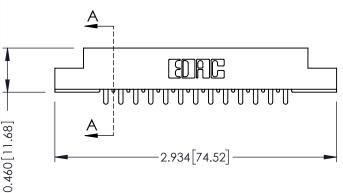

**Mounting Option** 

08-#4-40 Unified Threaded Inserts

**Contact Detail** 

521-P.C. Tail .037x.013(0.94x0.33) - Tail LG.=.125(3.18) .156 [3.96] Contact Spacing x .140 [3.56] Row Spacing

**See Accompanying Page for: Mounting Options** 