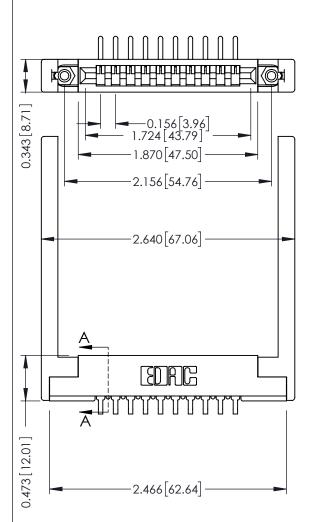

Mounting Option .344 (8.74) Offset Card Guides

**Contact Detail** 

90 Degree Bend (Code 522 and 540 Contacts) .156 [3.96] Contact Spacing x .200 [5.08] Row Spacing DO NOT MAKE MANUAL REVISIONS TO MAS

R. C

1330L NOWDEN

ORIGINAL

SECTION A-A

See Accompanying Pages for:

- Contact Bend Details
- Mounting Options

| 307 / 357 Card Edge Connector Part Number: 357-010-559-168            |                                                                                                                                                                                                  | ACAD REFERENCE NO. 307 ENG MASTER |            |          |          |
|-----------------------------------------------------------------------|--------------------------------------------------------------------------------------------------------------------------------------------------------------------------------------------------|-----------------------------------|------------|----------|----------|
|                                                                       |                                                                                                                                                                                                  | DRAWN:                            | J.LEE      | DATE: AL | G. 11/09 |
|                                                                       |                                                                                                                                                                                                  | CHECKED:                          |            | DATE:    |          |
| EDAC INC TORONTO, ONTARIO CANADA YOUR CONNECTION TO QUALITY & SERVICE | THESE DRAWINGS AND SPECIFICATIONS ARE THE PROPERTY OF EDAC INC. AND SHALL NOT BE REPRODUCED, OR COPIED OR USED AS THE BASIS FOR THE MANUFACTURE OR SALE OF APPARATUS WITHOUT WRITTEN PERMISSION. | SCALE:                            | NTS        | SHEET    | 1 OF 3   |
|                                                                       |                                                                                                                                                                                                  | DRAWING 1                         | NUMBER     |          | ISSUE    |
|                                                                       |                                                                                                                                                                                                  | 30                                | 7 Assembly |          | 1        |