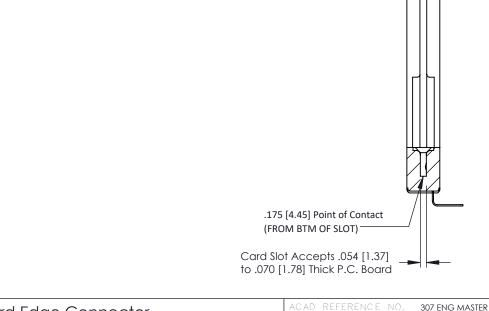

1330L NOWDEN

ORIGINAL

SECTION A-A

See Accompanying Pages for:

- Contact Bend Details
- Mounting Options

| 307 / 357 Card Edge Connector Part Number: 357-010-559-168            |                                                                                                                                                                                                  | ACAD REFERENCE NO. 307 ENG MASTER |            |          |          |
|-----------------------------------------------------------------------|--------------------------------------------------------------------------------------------------------------------------------------------------------------------------------------------------|-----------------------------------|------------|----------|----------|
|                                                                       |                                                                                                                                                                                                  | DRAWN:                            | J.LEE      | DATE: AL | G. 11/09 |
|                                                                       |                                                                                                                                                                                                  | CHECKED:                          |            | DATE:    |          |
| EDAC INC TORONTO, ONTARIO CANADA YOUR CONNECTION TO QUALITY & SERVICE | THESE DRAWINGS AND SPECIFICATIONS ARE THE PROPERTY OF EDAC INC. AND SHALL NOT BE REPRODUCED, OR COPIED OR USED AS THE BASIS FOR THE MANUFACTURE OR SALE OF APPARATUS WITHOUT WRITTEN PERMISSION. | SCALE:                            | NTS        | SHEET    | 1 OF 3   |
|                                                                       |                                                                                                                                                                                                  | DRAWING 1                         | NUMBER     |          | ISSUE    |
|                                                                       |                                                                                                                                                                                                  | 30                                | 7 Assembly |          | 1        |