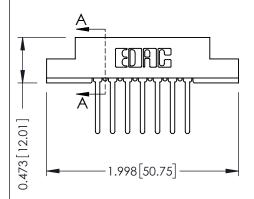

## SECTION A-A

| 307 / 357 Card Edge Connector<br>Part Number: 357-014-542-208 |                                                                                                                                                                                                 | ACAD REFERENCE NO. 307 ENG MASTER |             |                  |        |
|---------------------------------------------------------------|-------------------------------------------------------------------------------------------------------------------------------------------------------------------------------------------------|-----------------------------------|-------------|------------------|--------|
|                                                               |                                                                                                                                                                                                 | DRAWN:                            | J.LEE       | DATE: AUG. 11/09 |        |
|                                                               |                                                                                                                                                                                                 | CHECKED:                          |             | DATE:            |        |
| TORONTO, ONTARIO CANADA                                       | THESE DRAWINGS AND SPECIFICATIONS ARE THE PROPERTY OF EDAC INC.,AND SHALL NOT BE REPRODUCED,OR COPIED OR USED AS THE BASIS FOR THE MANUFACTURE OR SALE OF APPARATUS WITHOUT WRITTEN PERMISSION. | SCALE:                            | NTS         | SHEET            | 1 OF 3 |
|                                                               |                                                                                                                                                                                                 | DRAWING                           | NUMBER      |                  | ISSUE  |
|                                                               |                                                                                                                                                                                                 | 30                                | 07 Assembly |                  | 1      |