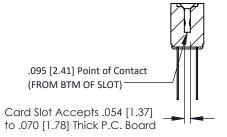

**Mounting Option** #4-40 Unified Threaded Inserts **Contact Detail** 

Wire Wrap .046x.013(1.17x0.33) - Tail LG=.520(13.21) .156 [3.96] Contact Spacing x .200 [5.08] Row Spacing





## **See Accompanying Pages for:**

- **Contact Bend Details**
- **Mounting Options**

## SECTION A-A



| 307 / 357 Card Edge Connector<br>Part Number: 357-014-542-208 |                                                                                                                                                                                                 | ACAD REFERENCE NO. 307 ENG MASTER |             |                  |        |
|---------------------------------------------------------------|-------------------------------------------------------------------------------------------------------------------------------------------------------------------------------------------------|-----------------------------------|-------------|------------------|--------|
|                                                               |