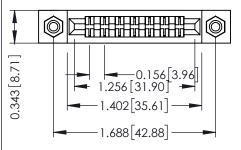

**Mounting Option** #4-40 Unified Threaded Inserts **Contact Detail** 

Wire Wrap .046x.013(1.17x0.33) - Tail LG=.520(13.21) .156 [3.96] Contact Spacing x .200 [5.08] Row Spacing