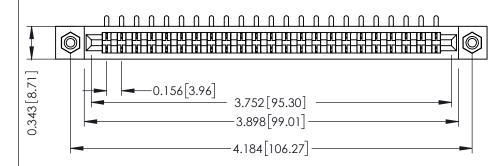

**Mounting Option** #4-40 Unified Threaded Inserts **Contact Detail** 

90 Degree Bend (Code 421 Contacts)

.156 [3.96] Contact Spacing x .200 [5.08] Row Spacing

THIS IS A C.A.D. GENERATED DRAWING DO NOT MAKE MANUAL REVISIONS TO MASTER. ISSUE NUMBER ORIGINAL

307 / 357 Card Edge Connector Part Number: 357-023-453-108

**EDAC INC** TORONTO, ONTARIO CANADA

THESE DRAWINGS AND SPECIFICATIONS ARE THE PROPERTY OF EDAC INC.,AND SHALL NOT BE REPRODUCED, OR COPIED OR USED AS THE BASIS FOR THE MANUFACTURE OR SALE OF APPARATUS WITHOUT WRITTEN PERMISSION.

| ACAD REFERENCE NO. | 307 ENG MASTER   |
|--------------------|------------------|
| DRAWN: J.LEE       | DATE: AUG. 11/09 |
| CHECKED:           | DATE:            |
| SCALE: NTS         | SHEET 1 OF 3     |
| DRAWING NUMBER     | ISSUE            |
| 307 Assembly       | 1                |