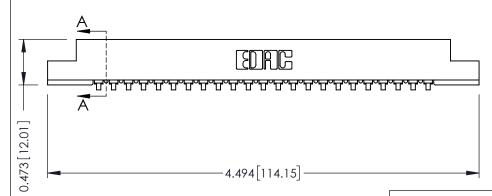

## SECTION A-A

.175 [4.45] Point of Contact (FROM BTM OF SLOT) Card Slot Accepts .054 [1.37] to .070 [1.78] Thick P.C. Board

**See Accompanying Pages for:** 

- **Contact Bend Details**
- **Mounting Options**

307 / 357 Card Edge Connector Part Number: 357-023-453-108

**EDAC INC** TORONTO, ONTARIO CANADA

THESE DRAWINGS AND SPECIFICATIONS ARE THE PROPERTY OF EDAC INC.,AND SHALL NOT BE REPRODUCED, OR COPIED OR USED AS THE BASIS FOR THE MANUFACTURE OR SALE OF APPARATUS WITHOUT WRITTEN PERMISSION.