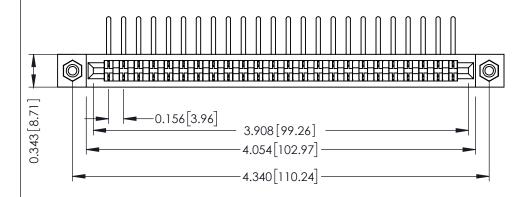

**Mounting Option** #4-40 Unified Threaded Inserts **Contact Detail** 

90 Degree Bend (Code 441 Contacts)

.156 [3.96] Contact Spacing x .200 [5.08] Row Spacing

THIS IS A C.A.D. GENERATED DRAWING DO NOT MAKE MANUAL REVISIONS TO MASTER.

307 / 357 Card Edge Connector Part Number: 357-024-457-108

**EDAC INC** TORONTO, ONTARIO CANADA

THESE DRAWINGS AND SPECIFICATIONS ARE THE PROPERTY OF EDAC INC., AND SHALL NOT BE REPRODUCED, OR COPIED OR USED AS THE BASIS FOR THE MANUFACTURE OR SALE OF APPARATUS WITHOUT WRITTEN PERMISSION.

| ACAD REFERENCE NO. | 307 ENG MASTER   |
|--------------------|------------------|
| DRAWN: J.LEE       | DATE: AUG. 11/09 |
| CHECKED:           | DATE:            |
| SCALE: NTS         | SHEET 1 OF 3     |
| DRAWING NUMBER     | ISSUE            |
| 307 Assembly       | 1                |