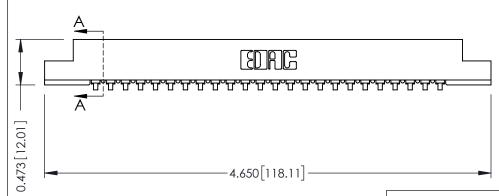

## SECTION A-A

.175 [4.45] Point of Contact (FROM BTM OF SLOT) Card Slot Accepts .054 [1.37] to .070 [1.78] Thick P.C. Board

**See Accompanying Pages for:** 

- **Contact Bend Details**
- **Mounting Options**