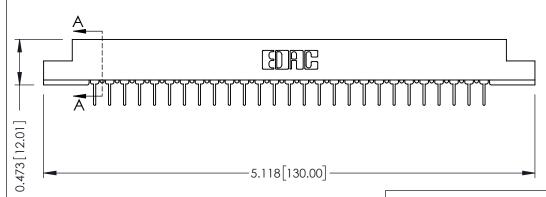

**Mounting Option** #4-40 Unified Threaded Inserts **Contact Detail** 

PC Tail .023x.013(0.58x0.33) - Tail LG=.213(5.41) .156 [3.96] Contact Spacing x .200 [5.08] Row Spacing

THIS IS A C.A.D. GENERATED DRAWING DO NOT MAKE MANUAL REVISIONS TO MASTER.

## SECTION A-A

.175 [4.45] Point of Contact (FROM BTM OF SLOT) Card Slot Accepts .054 [1.37] to .070 [1.78] Thick P.C. Board

**See Accompanying Pages for:** 

- **Contact Bend Details**
- **Mounting Options**

307 / 357 Card Edge Connector Part Number: 357-027-431-108

**EDAC INC** TORONTO, ONTARIO CANADA

THESE DRAWINGS AND SPECIFICATIONS ARE THE PROPERTY OF EDAC INC.,AND SHALL NOT BE REPRODUCED, OR COPIED OR USED AS THE BASIS FOR THE MANUFACTURE OR SALE OF APPARATUS WITHOUT WRITTEN PERMISSION.