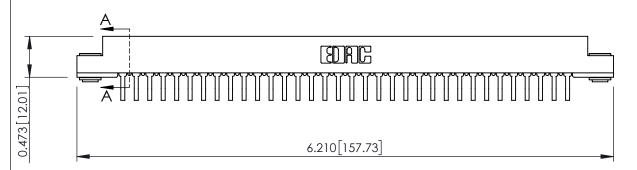

**SECTION A-A** 

**See Accompanying Pages for:** 

- **Contact Bend Details**
- **Mounting Options**

307 / 357 Card Edge Connector Part Number: 357-034-558-103

YOUR CONNECTION TO QUALITY & SERVICE

| ACAD REFERENCE NO. 307 ENG MASTER |                  |
|-----------------------------------|------------------|
| DRAWN: J.LEE                      | DATE: AUG. 11/09 |
| CHECKED:                          | DATE:            |
| SCALE: NTS                        | SHEET 1 OF 3     |
| DRAWING NUMBER                    | ISSUE            |