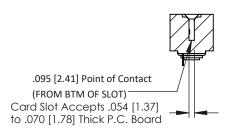

**Mounting Option Contact Detail** 90 Degree Bend (Code 545 Contacts) .116 (2.95) I.D. Floating Eyelets .156 [3.96] Contact Spacing x .200 [5.08] Row Spacing 0.156[3.96] 5.468 [138.89] 0.500 [12.70] 5.614 [142.60] 5.900 [149.86]