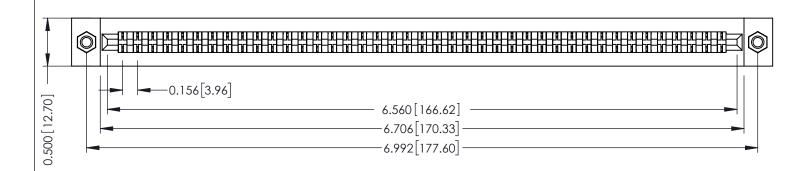

**Mounting Option** M3-0.5 Metric Threaded Inserts **Contact Detail** 

Wire Wrap .046x.014(1.17x0.36) - Tail LG=.495(12.57) .156 [3.96] Contact Spacing x .200 [5.08] Row Spacing

THIS IS A C.A.D. GENERATED DRAWING DO NOT MAKE MANUAL REVISIONS TO MASTER.

ORIGINAL

**See Accompanying Pages for:** 

- **Contact Bend Details**
- **Mounting Options**

307 / 357 Card Edge Connector Part Number: 357-041-441-107

YOUR CONNECTION TO QUALITY & SERVICE

**EDAC INC** TORONTO, ONTARIO CANADA