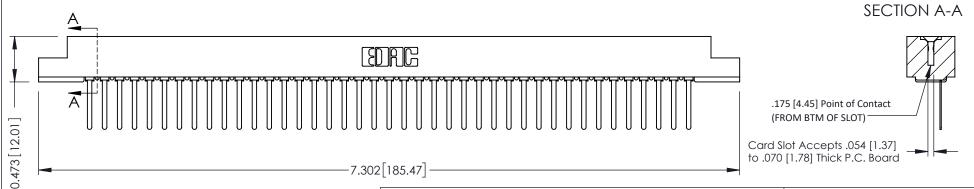

**Mounting Option** M3-0.5 Metric Threaded Inserts **Contact Detail** 

Wire Wrap .046x.014(1.17x0.36) - Tail LG=.495(12.57) .156 [3.96] Contact Spacing x .200 [5.08] Row Spacing

THIS IS A C.A.D. GENERATED DRAWING DO NOT MAKE MANUAL REVISIONS TO MASTER.

ORIGINAL

**See Accompanying Pages for:** 

- **Contact Bend Details**
- **Mounting Options**

307 / 357 Card Edge Connector Part Number: 357-041-441-107

YOUR CONNECTION TO QUALITY & SERVICE

**EDAC INC** TORONTO, ONTARIO CANADA