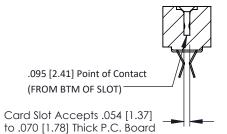

**Mounting Option** .156 (3.96) Dia. Mounting Holes **Contact Detail** 

Extender Board Bend (Code 400 Contacts) .156 [3.96] Contact Spacing x .200 [5.08] Row Spacing

THIS IS A C.A.D. GENERATED DRAWING DO NOT MAKE MANUAL REVISIONS TO MASTER.

## **SECTION A-A**

**See Accompanying Pages for:** 

- **Contact Bend Details**
- **Mounting Options**

307 / 357 Card Edge Connector Part Number: 357-068-455-204

**EDAC INC** TORONTO, ONTARIO CANADA

THESE DRAWINGS AND SPECIFICATIONS ARE THE PROPERTY OF EDAC INC.,AND SHALL NOT BE REPRODUCED, OR COPIED OR USED AS THE BASIS FOR THE MANUFACTURE OR SALE OF APPARATUS WITHOUT WRITTEN PERMISSION.