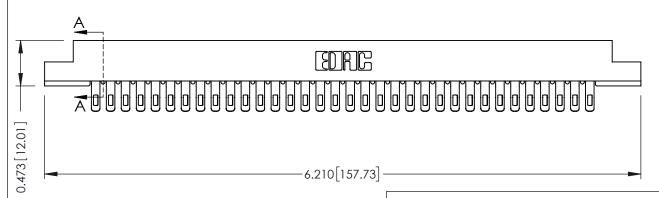

## **SECTION A-A**

**See Accompanying Pages for:** 

- **Contact Bend Details**
- **Mounting Options**

307 / 357 Card Edge Connector Part Number: 357-068-455-204

**EDAC INC** TORONTO, ONTARIO CANADA

THESE DRAWINGS AND SPECIFICATIONS ARE THE PROPERTY OF EDAC INC.,AND SHALL NOT BE REPRODUCED, OR COPIED OR USED AS THE BASIS FOR THE MANUFACTURE OR SALE OF APPARATUS WITHOUT WRITTEN PERMISSION.

307 Assembly