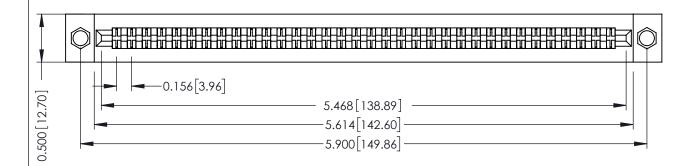

**Mounting Option** .156 (3.96) Dia. Mounting Holes **Contact Detail** 

Extender Board Bend (Code 400 Contacts) .156 [3.96] Contact Spacing x .200 [5.08] Row Spacing

THIS IS A C.A.D. GENERATED DRAWING DO NOT MAKE MANUAL REVISIONS TO MASTER.

## **SECTION A-A**

**See Accompanying Pages for:** 

- **Contact Bend Details**
- **Mounting Options**

307 / 357 Card Edge Connector Part Number: 357-068-455-204

**EDAC INC** TORONTO, ONTARIO CANADA

THESE DRAWINGS AND SPECIFICATIONS ARE THE PROPERTY OF EDAC INC.,AND SHALL NOT BE REPRODUCED, OR COPIED OR USED AS THE BASIS FOR THE MANUFACTURE OR SALE OF APPARATUS WITHOUT WRITTEN PERMISSION.

| ACAD REFERENCE NO. | 307 ENG MASTER   |
|--------------------|------------------|
| DRAWN: J.LEE       | DATE: AUG. 11/09 |
| CHECKED:           | DATE:            |
| SCALE: NTS         | SHEET 1 OF 3     |
| DRAWING NUMBER     | ISSUE            |