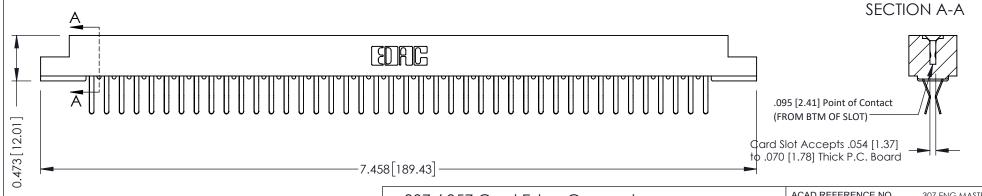

**Mounting Option** M3-0.5 Metric Threaded Inserts **Contact Detail** 

Extender Board Bend (Code 422 Contacts) .156 [3.96] Contact Spacing x .200 [5.08] Row Spacing

THIS IS A C.A.D. GENERATED DRAWING DO NOT MAKE MANUAL REVISIONS TO MASTER.