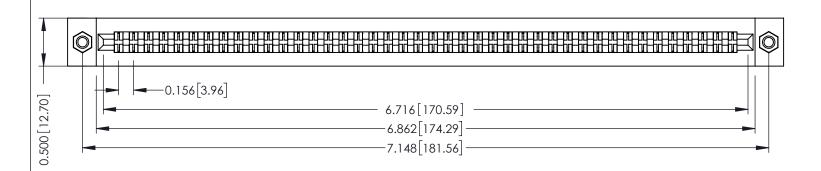

**Mounting Option** M3-0.5 Metric Threaded Inserts **Contact Detail** 

Extender Board Bend (Code 422 Contacts) .156 [3.96] Contact Spacing x .200 [5.08] Row Spacing

THIS IS A C.A.D. GENERATED DRAWING DO NOT MAKE MANUAL REVISIONS TO MASTER.