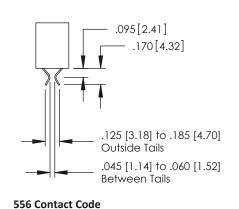

0-Wire Wrap .025 Sq.(0.64 Sq.) - Tail LG=.560(14.22) 08-#4-40 Unified Threaded Inserts .150 [3.81] Contact Spacing x .200 [5.08] Row Spacing .375 [9.53] Card Slot Accepts .054 [1.37] to .070 (1.78) Thick P.C. Board .150[3.81] 4.940 [125.48] 5.100 [129.54] .330[8.38] -5.410[137.41]-Card Slot

ACAD REFERENCE NO. 379 ENG MASTER 379 Series Card Edge Connector J.LEE DATE: OCT. 14/09 Part Number: 379-064-540-208

## **See Accompanying Page for:**

**Bend Detail** 

.600[15.24]-350 [8.89]

**Mounting Options** 

|                    | EDAC INC          |
|--------------------|-------------------|
|                    | TORONTO, ONTARIO  |
|                    | CANADA            |
| YOUR CONNECTION TO | QUALITY & SERVICE |

SHEET 1 OF 3 379 Assembly

.160[4.06] Point of Contact

SECTION A-A









379 Series Card Edge Connector Contact Bend Detail

YOUR CONNECTION TO QUALITY & SERVICE

CANADA

|         | ACAD REFERENCE N | . 379 ENG MASTER |
|---------|------------------|------------------|
|         | DRAWN: J.LEE     | DATE: OCT. 14/09 |
|         | CHECKED:         | DATE:            |
| D<br>ED | SCALE: NTS       | SHEET 2 OF 3     |
|         | DRAWING NUMBER   | ISSUE            |

379 Assembly

THIS IS A C.A.D. GENERATED DRAWING DO NOT MAKE MANUAL REVISIONS TO MASTER



ISSUE NUMBE

ORIGINAL

1



| 379 Series Card Edge Connector                               | ACAD REFERENCE NO. 379 ENG MASTER  |
|--------------------------------------------------------------|------------------------------------|
| Mounting Options                                             | DRAWN: J.