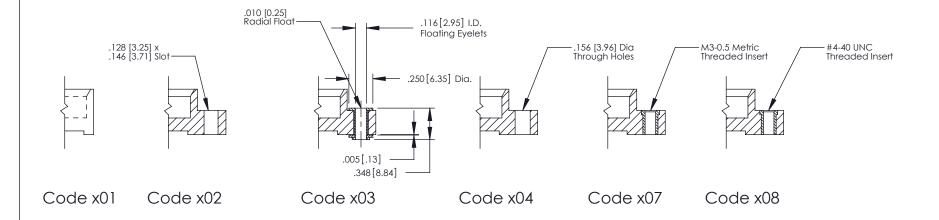

## **Mounting Option Contact Detail** 540-Wire Wrap .025 Sq.(0.64 Sq.) - Tail LG=.560(14.22) 08-#4-40 Unified Threaded Inserts .150 [3.81] Contact Spacing x .200 [5.08] Row Spacing .375 [9.53] Card Slot Accepts .054 [1.37] to .070 (1.78) Thick P.C. Board .150[3.81] 4.940 [125.48] 5.100 [129.54] .330[8.38] -5.410[137.41]-Card Slot

## **See Accompanying Page for:**

**Bend Detail** 

.600[15.24]-350 [8.89]

**Mounting Options** 

|                    | EDAC INC          |
|--------------------|-------------------|
|                    | TORONTO, ONTARIO  |
|                    | CANADA            |
| YOUR CONNECTION TO | QUALITY & SERVICE |

379 Assembly

THIS IS A C.A.D. GENERATED DRAWING DO NOT MAKE MANUAL REVISIONS TO MASTER

ISSUE NUMBE

ORIGINAL

1

| 379 Series Card Edge Connector                               | ACAD REFERENCE NO. 379 ENG MASTER  |
|--------------------------------------------------------------|------------------------------------|
| Mounting Options                                             | DRAWN: J.LEE DATE: OCT. 14/09      |
| Mourning Ophons                                              | CHECKED: DATE:                     |
| EDAC INC THESE DRAWINGS AND SPI                              |                                    |
| IORONIO, ONIARIO SHALL NOT BE REPRODUC                       | CED,OR COPIED DRAWING NUMBER ISSUE |
| YOUR CONNECTION TO QUALITY & SERVICE WITHOUT WRITTEN PERMISS | DE APPARATUS 270 Accombly 1        |