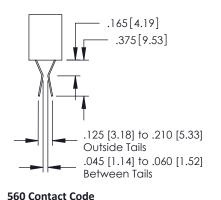

Wire Wrap .025 Sq.(0.64 Sq.) - Tail LG=.560(14.22) 08-#4-40 Unified Threaded Inserts .150 [3.81] Contact Spacing x .200 [5.08] Row Spacing .375 [9.53] Card Slot Accepts .054 [1.37] to .070 (1.78) Thick P.C. Board .150[3.81] 4.940 [125.48] 5.100 [129.54] .330[8.38] -5.410[137.41]-Card Slot

ACAD REFERENCE NO. 379 ENG MASTER 379 Series Card Edge Connector J.LEE DATE: OCT. 14/09 Part Number: 379-064-540-208

## **See Accompanying Page for:**

**Bend Detail** 

.600[15.24]-350 [8.89]

**Mounting Options** 

|                    | EDAC INC          |
|--------------------|-------------------|
|                    | TORONTO, ONTARIO  |
|                    | CANADA            |
| YOUR CONNECTION TO | QUALITY & SERVICE |

SHEET 1 OF 3 379 Assembly

.160[4.06] Point of Contact

SECTION A-A









379 Series Card Edge Connector Contact Bend Detail

YOUR CONNECTION TO QUALITY & SERVICE

CANADA

|         | ACAD REFERENCE N | . 379 ENG MASTER |
|---------|------------------|------------------|
|         | DRAWN: J.LEE     | DATE: OCT. 14/09 |
|         | CHECKED:         | DATE:            |
| D<br>ED | SCALE: NTS       | SHEET 2 OF 3     |
|         | DRAWING NUMBER   | ISSUE            |

379 Assembly

THIS IS A C.A.D. GENERATED DRAWING DO NOT MAKE MANUAL REVISIONS TO MASTER



ISSUE NUMBE

ORIGINAL

1



| 379 Series Card Edge Connector                               | ACAD REFERENCE NO. 379 ENG MASTER  |
|--------------------------------------------------------------|------------------------------------|
| Mounting Options                                             | DRAWN: J.LE