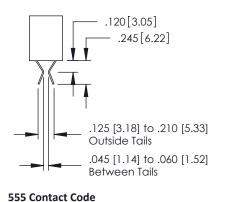

540-Wire Wrap .025 Sq.(0.64 Sq.) - Tail LG=.560(14.22) 08-#4-40 Unified Threaded Inserts .150 [3.81] Contact Spacing x .200 [5.08] Row Spacing .375 [9.53] Card Slot Accepts .054 [1.37] to .070 (1.78) Thick P.C. Board .150[3.81] 4.940 [125.48] 5.100 [129.54] .330[8.38] -5.410[137.41]-Card Slot

ACAD REFERENCE NO. 379 ENG MASTER 379 Series Card Edge Connector J.LEE DATE: OCT. 14/09 Part Number: 379-064-540-208

## **See Accompanying Page for:**

**Bend Detail** 

.600[15.24]-350 [8.89]

**Mounting Options** 

|                    | EDAC INC          |
|--------------------|-------------------|
|                    | TORONTO, ONTARIO  |
|                    | CANADA            |
| YOUR CONNECTION TO | QUALITY & SERVICE |

SHEET 1 OF 3 379 Assembly

.160[4.06] Point of Contact

SECTION A-A









379 Series Card Edge Connector Contact Bend Detail

YOUR CONNECTION TO QUALITY & SERVICE

CANADA

|         | ACAD REFERENCE N | . 379 ENG MASTER |
|---------|------------------|------------------|
|         | DRAWN: J.LEE     | DATE: OCT. 14/09 |
|         | CHECKED:         | DATE:            |
| D<br>ED | SCALE: NTS       | SHEET 2 OF 3     |
|         | DRAWING NUMBER   | ISSUE            |

379 Assembly

THIS IS A C.A.D. GENERATED DRAWING DO NOT MAKE MANUAL REVISIONS TO MASTER



ISSUE NUMBE

ORIGINAL

1



| 379 Series Card Edge Connector                               | ACAD REFERENCE NO. 379 ENG MASTER  |
|--------------------------------------------------------------|------------------------------------|
| Mounting Options                                             | DRAWN: