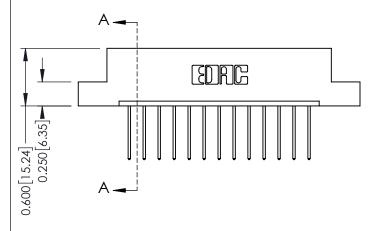

## **Mounting Option** 07-M3-0.5 Metric Threaded Inserts .156 [3.96] Contact Spacing x .200 [5.08] Row Spacing - 0.370[9.40] Card Slot Accepts .054 [1.37] to .070 [1.78] Thick P.C. Board -0.156[3.96] 2.192[55.68]