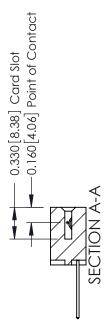

## **Mounting Option** 07-M3-0.5 Metric Threaded Inserts .156 [3.96] Contact Spacing x .200 [5.08] Row Spacing - 0.370[9.40] Card Slot Accepts .054 [1.37] to .070 [1.78] Thick P.C. Board -0.156[3.96] 2.192[55.68]