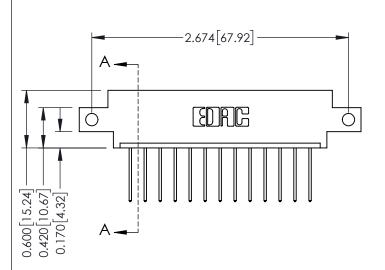

## **Mounting Option** 12-.128 (3.25) Dia. Side Mounting Holes

## **See Accompanying Pages for:**

- **Contact Bend Details**
- **Mounting Options**

| 337 / 387 Series Card Edge Connector |
|--------------------------------------|
| Part Number: 387-013-540-612         |