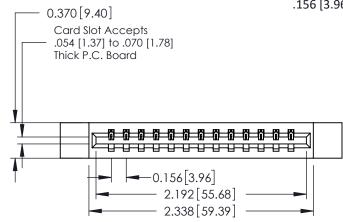

## **See Accompanying Pages for:**

- **Contact Bend Details**
- **Mounting Options**

| 337 / 387 Series Card Edge Connector |
|--------------------------------------|
| Part Number: 387-013-540-612         |