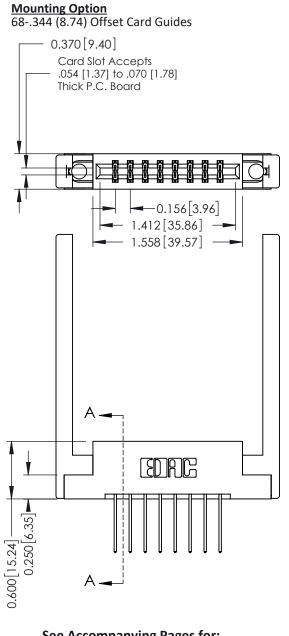

**See Accompanying Pages for:** 

- **Contact Bend Details**
- **Mounting Options**

Point of Contact Card Slot SECTION A-A 0.330 [8.38] 0.160[4.06]

ISSUE NUMBER

ORIGINAL

1

| 337 / 387 Series Card Edge                                            | ACAD REFERENCE NO.                                                                                                                                                                              | 337 ENG MASTER |                  |               |
|-----------------------------------------------------------------------|-------------------------------------------------------------------------------------------------------------------------------------------------------------------------------------------------|----------------|------------------|---------------|
| Contact Bend Detail                                                   |                                                                                                                                                                                                 | DRAWN: J.LEE   | DATE: OCT. 06/09 |               |
|                                                                       |                                                                                                                                                                                                 | CHECKED:       | DATE:            |               |
| EDAC INC TORONTO, ONTARIO CANADA YOUR CONNECTION TO QUALITY & SERVICE | THESE DRAWINGS AND SPECIFICATIONS ARE THE PROPERTY OF EDAC INC.,AND SHALL NOT BE REPRODUCED,OR COPIED OR USED AS THE BASIS FOR THE MANUFACTURE OR SALE OF APPARATUS WITHOUT WRITTEN PERMISSION. | SCALE: NTS     | SHEET            | 2 <b>OF</b> 3 |
|                                                                       |                                                                                                                                                                                                 | DRAWING NUMBER |                  | ISSUE         |
|                                                                       |                                                                                                                                                                                                 | 337 Assembly   |                  | 1             |