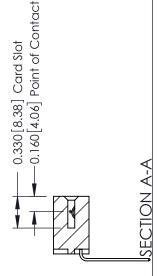

## **See Accompanying Pages for:**

- **Contact Bend Details**
- **Mounting Options**

0.250 6.35

0.600[15.24]

ISSUE NUMBER

ORIGINAL

1

| 337 / 387 Series Card Edge Connector<br>Contact Bend Detail           |                                                                                                                                                                                                  | ACAD REFERENCE NO. 337 E |                  | G MASTER      |
|-----------------------------------------------------------------------|--------------------------------------------------------------------------------------------------------------------------------------------------------------------------------------------------|--------------------------|------------------|---------------|
|                                                                       |                                                                                                                                                                                                  | DRAWN: J.LEE             | DATE: OCT. 06/09 |               |
|                                                                       |                                                                                                                                                                                                  | CHECKED: DATE:           |                  |               |
| EDAC INC TORONTO, ONTARIO CANADA YOUR CONNECTION TO QUALITY & SERVICE | THESE DRAWINGS AND SPECIFICATIONS ARE THE PROPERTY OF EDAC INC.,AND SHALL NOT BE REPRODUCED, OR COPIED OR USED AS THE BASIS FOR THE MANUFACTURE OR SALE OF APPARATUS WITHOUT WRITTEN PERMISSION. | SCALE: NTS               | SHEET            | 2 <b>OF</b> 3 |
|                                                                       |                                                                                                                                                                                                  | DRAWING NUMBER           |                  | ISSUE         |
|                                                                       |                                                                                                                                                                                                  | 337 Assembly             |                  | 1             |