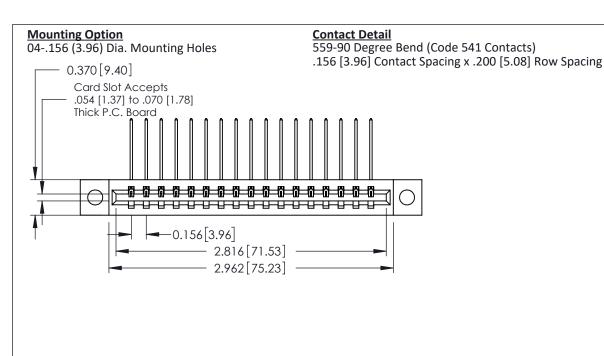

## **See Accompanying Pages for:**

- **Contact Bend Details**
- **Mounting Options**

0.250 6.35

0.600[15.24]

ISSUE NUMBER

ORIGINAL

1

| 337 / 387 Series Card Edge Connector<br>Contact Bend Detail           |                                                                                                                                                                                                  | ACAD REFERENCE NO. 337 E |                  | G MASTER      |
|-----------------------------------------------------------------------|--------------------------------------------------------------------------------------------------------------------------------------------------------------------------------------------------|--------------------------|------------------|---------------|
|                                                                       |                                                                                                                                                                                                  | DRAWN: J.LEE             | DATE: OCT. 06/09 |               |
|                                                                       |                                                                                                                                                                                                  | CHECKED: DATE:           |                  |               |
| EDAC INC TORONTO, ONTARIO CANADA YOUR CONNECTION TO QUALITY & SERVICE | THESE DRAWINGS AND SPECIFICATIONS ARE THE PROPERTY OF EDAC INC.,AND SHALL NOT BE REPRODUCED, OR COPIED OR USED AS THE BASIS FOR THE MANUFACTURE OR SALE OF APPARATUS WITHOUT WRITTEN PERMISSION. | SCALE: NTS               | SHEET            | 2 <b>OF</b> 3 |
|                                                                       |                                                                                                                                                                                                  | DRAWING NUMBER           |                  | ISSUE         |
|                                                                       |                                                                                                                                                                                                  | 337 Assembly             |                  | 1             |