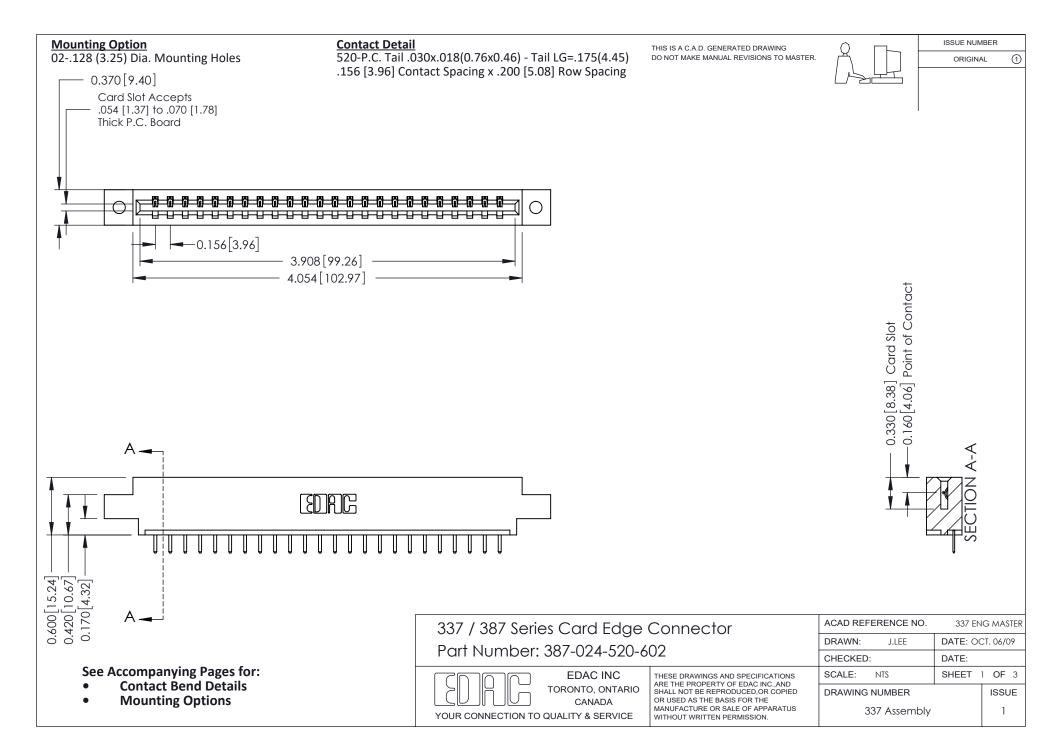

ISSUE NUMBER

ORIGINAL

1

| 337 / 387 Series Card Edge Connector<br>Contact Bend Detail           |                                                                                                                                                                                                  | ACAD REFERENCE NO. 337 E |                  | G MASTER      |
|-----------------------------------------------------------------------|--------------------------------------------------------------------------------------------------------------------------------------------------------------------------------------------------|--------------------------|------------------|---------------|
|                                                                       |                                                                                                                                                                                                  | DRAWN: J.LEE             | DATE: OCT. 06/09 |               |
|                                                                       |                                                                                                                                                                                                  | CHECKED: DATE:           |                  |               |
| EDAC INC TORONTO, ONTARIO CANADA YOUR CONNECTION TO QUALITY & SERVICE | THESE DRAWINGS AND SPECIFICATIONS ARE THE PROPERTY OF EDAC INC.,AND SHALL NOT BE REPRODUCED, OR COPIED OR USED AS THE BASIS FOR THE MANUFACTURE OR SALE OF APPARATUS WITHOUT WRITTEN PERMISSION. | SCALE: NTS               | SHEET            | 2 <b>OF</b> 3 |
|                                                                       |                                                                                                                                                                                                  | DRAWING NUMBER           |                  | ISSUE         |
|                                                                       |                                                                                                                                                                                                  | 337 Assembly             |                  | 1             |