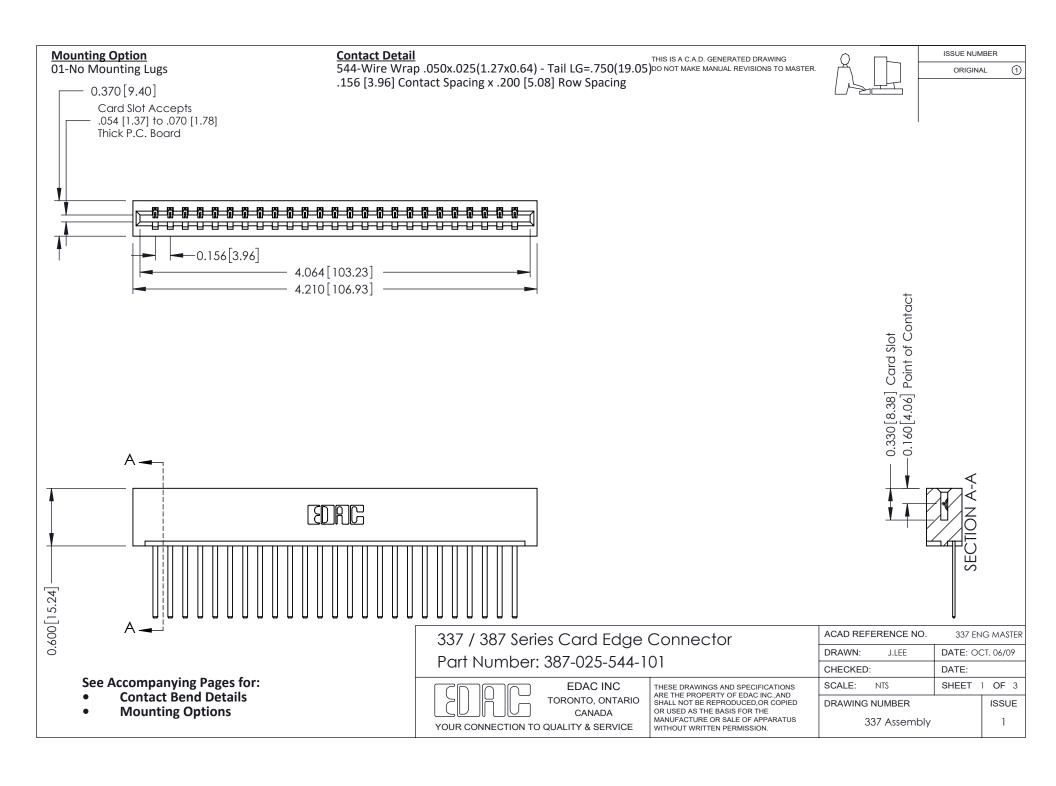

ISSUE NUMBER

ORIGINAL

1



| 337 / 387 Series Card Edge Connector<br>Contact Bend Detail           |                                                                                                                                                                                                  | ACAD REFERENCE NO. 337 E |                  | G MASTER      |
|-----------------------------------------------------------------------|--------------------------------------------------------------------------------------------------------------------------------------------------------------------------------------------------|--------------------------|------------------|---------------|
|                                                                       |