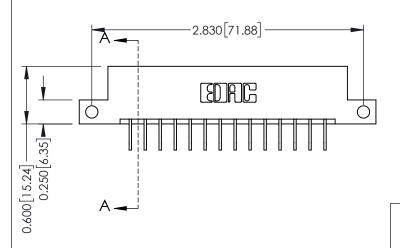

2.348 [59.64] 2.494 [63.35] THIS IS A C.A.D. GENERATED DRAWING DO NOT MAKE MANUAL REVISIONS TO MASTER.

ISSUE NUMBER

ORIGINAL

1

0.160 [4.06] Point of Contact Card Slot 0.330 [8.38]

337 ENG MASTER

**See Accompanying Pages for:** 

- **Contact Bend Details**
- **Mounting Options**

| 337 / 387 Series Card Edge Connector |
|--------------------------------------|
| Part Number: 387-028-558-212         |

**EDAC INC** TORONTO, ONTARIO CANADA