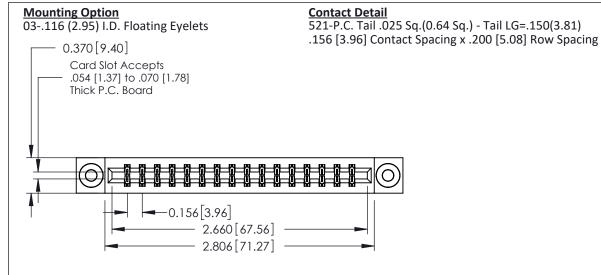

THIS IS A C.A.D. GENERATED DRAWING DO NOT MAKE MANUAL REVISIONS TO MASTER.

ISSUE NUMBER

ORIGINAL

1

**See Accompanying Pages for:** 

- **Contact Bend Details**
- **Mounting Options**

| 337 / 387 Series Card Edge Connector | r |
|--------------------------------------|---|
| Part Number: 387-032-521-203         |   |

007 5110 114 6750

ACAD DEFEDENCE NO

ISSUE NUMBER

ORIGINAL

1

| 337 / 387 Series Card Edge Connector<br>Contact Bend Detail |                                                                   | ACAD REFERENCE NO. | 337 ENG  | G MASTER      |
|-------------------------------------------------------------|-------------------------------------------------------------------|--------------------|----------|---------------|
|                                                             |                                                                   | DRAWN: J.LEE       | DATE: OC | T. 06/09      |
|                                                             |                                                                   | CHECKED:           | DATE:    |               |
| EDAC INC                                                    | THESE DRAWINGS AND SPECIFICATIONS ARE THE PROPERTY OF EDAC INCAND | SCALE: NTS         | SHEET    | 2 <b>OF</b> 3 |
| TORONTO, ONTARIO CANADA                                     | SHALL NOT BE REPRODUCED, OR COPIED OR USED AS THE BASIS FOR THE   | DRAWING NUMBER     |          | ISSUE         |
| YOUR CONNECTION TO QUALITY & SERVICE                        | MANUFACTURE OR SALE OF APPARATUS                                  |                    |          | 1             |