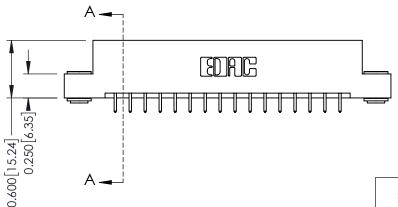

THIS IS A C.A.D. GENERATED DRAWING DO NOT MAKE MANUAL REVISIONS TO MASTER.

ISSUE NUMBER

ORIGINAL

1

**See Accompanying Pages for:** 

- **Contact Bend Details**
- **Mounting Options**

| 337 / 387 Series Card Edge Connector | r |
|--------------------------------------|---|
| Part Number: 387-032-521-203         |   |

007 5110 114 6750

ACAD DEFEDENCE NO

ISSUE NUMBER

ORIGINAL

1

| 337 / 387 Series Card Edge Connector<br>Contact Bend Detail |                                                                   | ACAD REFERENCE NO. | 337 ENG  | G MASTER      |
|-------------------------------------------------------------|-------------------------------------------------------------------|--------------------|----------|---------------|
|                                                             |                                                                   | DRAWN: J.LEE       | DATE: OC | T. 06/09      |
|                                                             |                                                                   | CHECKED:           | DATE:    |               |
| EDAC INC                                                    | THESE DRAWINGS AND SPECIFICATIONS ARE THE PROPERTY OF EDAC INCAND | SCALE: NTS         | SHEET    | 2 <b>OF</b> 3 |
| TORONTO, ONTARIO CANADA                                     | SHALL NOT BE REPRODUCED, OR COPIED OR USED AS THE BASIS FOR THE   | DRAWING NUMBER     |          | ISSUE         |
| YOUR CONNECTION TO QUALITY & SERVICE                        | MANUFACTURE OR SALE OF APPARATUS                                  |                    |          | 1             |