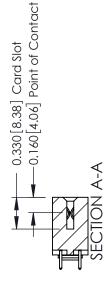

007 5110 114 6750

ACAD DEFEDENCE NO

ISSUE NUMBER

ORIGINAL

1

| 337 / 387 Series Card Edge Connector<br>Contact Bend Detail |                                                                   | ACAD REFERENCE NO. | 337 ENG  | G MASTER      |
|-------------------------------------------------------------|-------------------------------------------------------------------|--------------------|----------|---------------|
|                                                             |                                                                   | DRAWN: J.LEE       | DATE: OC | T. 06/09      |
|                                                             |                                                                   | CHECKED:           | DATE:    |               |
| EDAC INC                                                    | THESE DRAWINGS AND SPECIFICATIONS ARE THE PROPERTY OF EDAC INCAND | SCALE: NTS         | SHEET    | 2 <b>OF</b> 3 |
| TORONTO, ONTARIO CANADA                                     | SHALL NOT BE REPRODUCED, OR COPIED OR USED AS THE BASIS FOR THE   | DRAWING NUMBER     |          | ISSUE         |
| YOUR CONNECTION TO QUALITY & SERVICE                        | MANUFACTURE OR SALE OF APPARATUS                                  |                    |          | 1             |